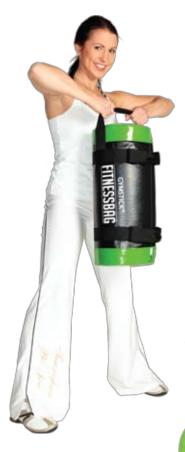

### Gymstick Original medium/blue

- for group training, junior athletes and women
- the resistance ranges from 1 to 15 kg / 2-33 lb.
- Item code: 11002