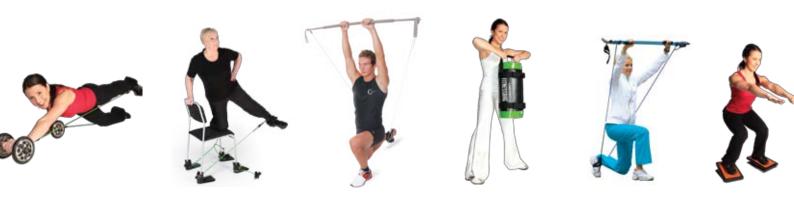

Exercising with Red Power machines and other Gymstick Pro equipment makes you feel like a VIP!

Leverage from the EU

### **GYMSTICK ORIGINAL**

Gymstick Original is a fitness tool designed to combine cardiovascular, muscular endurance and flexibility training in a simple and effective way. Gymstick Original is an innovative fitness tool combining stick- and resistance band training into one effective workout. Gymstick Original is available in five different resistance levels to choose from – depending on the fitness level of the user. The range of resistance varies from 1–30 kilos, depending on the chosen level.