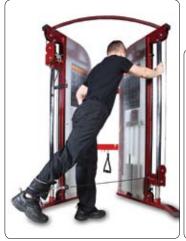

### Gymstick Aqua super strong/gold

- for athletes
- $\bullet$  the resistance ranges from 1 to 30 kg  $\,$  / 2–66 lb.
- Item code: 14005

RUBBER RESISTANCE WWW.GYMSTICK.COM