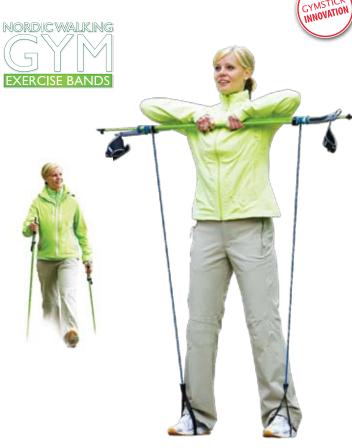

INNOVATION

### **NORDIC WALKING GYM**

Modify your Nordic Walking poles into a Gymstick!

With Nordic Walking Gym exercise bands you can modify your walking-, cross country- or alpine poles into a Gymstick exercise bar in just a few seconds by attaching the NW Gym bands on them. The combination of poles and bands will allow you to perform a complete workout improving your muscle strength, balance and mobility.

You can choose to exercise in between your walking programme in the open air or at home with the help of the NW Gym workout DVD.

### Nordic Walking Gym consists of:

- a pair of latex exercise bands with special pole attachment strap system
- a stylish black waistbag
- Nordic Walking Gym instruction/workout poster
- Gymstick Nordic Walking Gym workout DVD (incl. 2 programmes)



















### Nordic Walking Gym light/green

- the resistance ranges from 1 to 10kg / 2-22 lb.
- Item code: 20021



- the resistance ranges from 1 to 15 kg / 2 -33 lb
- Item code: 20022



### Nordic Walking Gym strong/black

- the resistance ranges from 1 to 20 kg / 2 44 lb.
- Item code: 20023

RUBBER RESISTANCE WWW.GYMSTICK.COM

### **GYMSTICK RUNNER'S GYM**

# GYMSTICK RUTTER'S GHIII

An active runner easily forgets about muscle condition training and stretching – the main focus being on running! Still it is obvious that one does not improve as a runner by just running, it is vital to pay attention to muscle strength training and maintenance of mobility.

Runner's Gym is a fitness tool designed for runners, walkers and nordic walkers for muscle strength training in open air and/