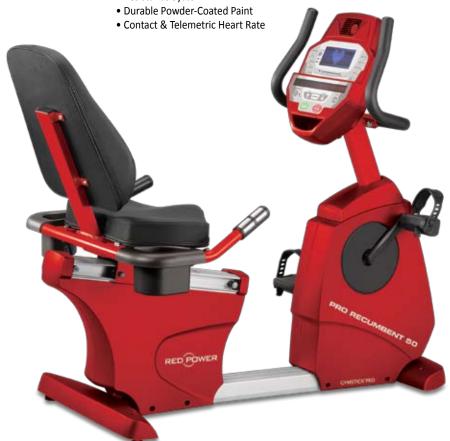

D Message Center, Separate LED Heart Rate Bar, and Integrated Reading Rack 2 Heart Rate (Standard & Auto Pilot), Hill, Fat Burn, Cardio, Strength, Interval, Custom, Fit Test and Manual Time, Distance, Calories, Watts, Speed, RPM, Pulse, METs Single Turbo Cooling Fan Telemetric and Contact Integrated Generator w/ 13.5 kg Flywheel Heavy-Gauge High-Strength Steel w/ **Durable Powder-Coat Paint** Durable Commercial-Grade Seat Aluminum with 12

Easy-Adjust Positions

**Dual-Width Self-Balancing** 

145 x 76 x 130 cm / 57" x 30" x 51"

Multi-Grip Position

Self-Generating

65 kg / 145 lbs.

204 kg / 450 lbs.

# **FEATURES**

- Easy-To-Use Console with 40 Resistance Levels
- Easy-To-Adjust 12-position Aluminum Seat Rail
- Heavy-Gauge Steel Frame
- Integrated Generator/Flywheel Resistance System



# **CONSOLE**

The console is easy to use and full of easy-to-read motivational information. A quick touch of the fan button and your clients are being cooled by a turbo-powered fan.

Touch the upper "Display" button to view the workout in either a Track or Workout profi le on the large LED Matrix. There are 10 diff erent programs to keep the user motivated, from Heart Rate to Strength to Fat Burn; most have 40 resistance levels. The features a Fit Test program, or the user can simply push "Start" and begin their workout. A convenient cargo holder off ers storage for a cell phone or room keys.

The console is also used on the Pro Bike 50 and the Pro Cross 50. This makes it easy for clients to vary their workouts on different machines and help them achieve their fitness goals.



CARDIO E