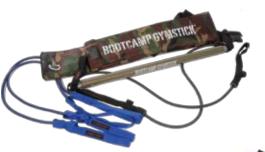

Exercising can be like driving a Ferrari - it should bring emotional sensation as well as a feeling of doing something with your whole body and soul.

Red Power machines tempt you to get fit. There are studies showing that red colour can cause a physical effect by increasing the rate of respiration.