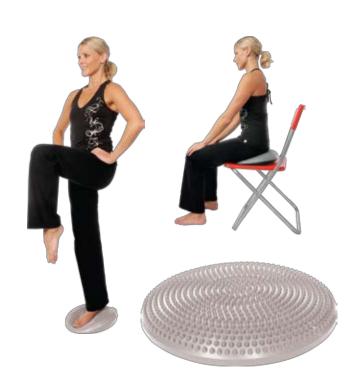

### **TELESCOPIC GYMSTICK**

Gymstick Telescopic is an adjustable version of Gymstick Original. It is the ultimate portable fitness tool. It's ideal for travellers, sports teams, athletes or anyone looking for a versatile portable fitness tool. The Telescopic Gymstick works just like Gymstick original but the stick part can be easily adjusted to its' full lenght 117 cm or to minimum length of 70 cm. The Telescopic Gymstick is a perfect tool especially for Personal Trainers who need to take the equipment to many places for their customers. Gymstick telescopic is also available in five different resistance levels.