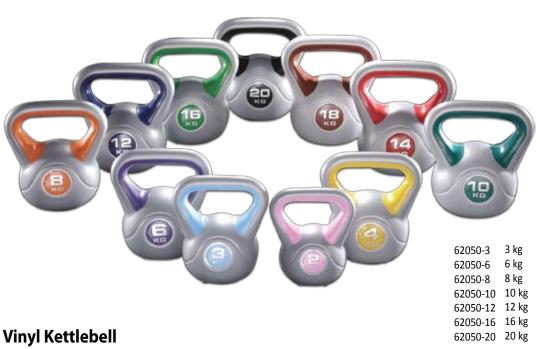

### Gymstick Original strong/black

- for group training, fit women and men who want to start exercising
- the resistance ranges from 1 to 20 kg / 2-44 lb.
- Item code: 11003