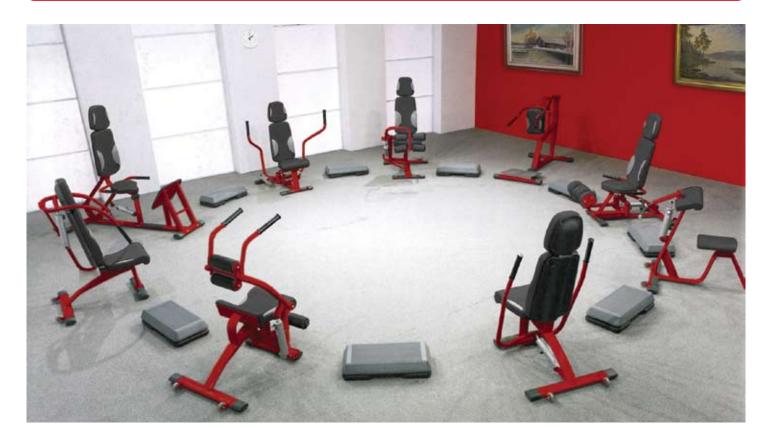

### **Gymstick Bootcamp Heavy**

- **Strong** resistance bands are ideal for fit women, junior athletes and male beginners. The resistance range varies from 1 to 20 kg / 2-44lb
- Extra strong bands suit for fit men, extra fit women and athletes. The resistance ranges from 1 to 25 kg / 2 – 55 lb
- Item code: 13324

### **POWER WHEELZ PRO**

Gymstick Power Wheelz Pro is a fitness tool combining exercise rollers and exercise bands into one effective workout. With Power Wheelz Pro it is possible to perform effective combination and core movements in standing position but the most demanding movements are made at floor level. The body weight and gravity bring extra challenge to different variations of rolling movements. With Power Wheelz you can do individual muscle conditioning workouts at home or you can participate in a Power Wheelz group in a fitness studio.

Power Wheelz meets the exercise needs of everybody - from juniors to seniors, from rehab patients to world class athletes and all fitness enthusiasts from beginners to professional bodybuilders simply because it is so versatile, light, easy to use and it really adapts to the fitness level of the user and starts developing it immediately towards the goal one has set. Power Wheelz Pro is a great tool for group training, Personal training, rehabilitation and sports training. It is simply effective!

Power Wheelz Pro consists of 2 pcs rollers with a weighted handle, two different resistance level bands: red = extra light and green = light. The resistance bands can be used together or one at a time. Using one band or two bands allows the resistance to be easily adjusted during the workout.

X-strap system