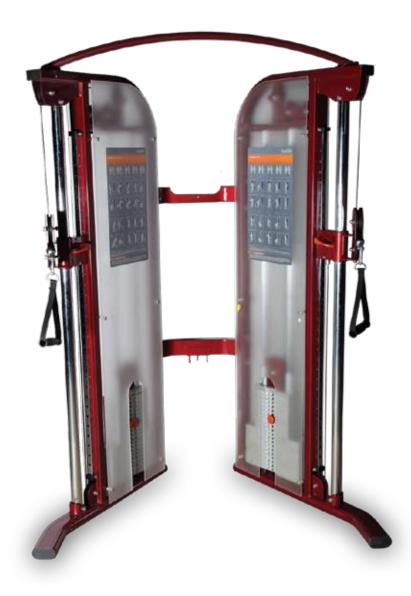

### Gymstick Aqua super strong/gold

- for athletes
- $\bullet$  the resistance ranges from 1 to 30 kg  $\,$  / 2–66 lb.
- Item code: 14005

RUBBER RESISTANCE WWW.GYMSTICK.COM