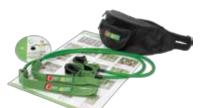

## **NORDIC WALKING GYM**

Modify your Nordic Walking poles into a Gymstick!

With Nordic Walking Gym exercise bands you can modify your walking-, cross country- or alpine poles into a Gymstick exercise bar in just a few seconds by attaching the NW Gym bands on them. The combination of poles and bands will allow you to perform a complete workout improving your muscle strength, balance and mobility.

You can choose to exercise in between your walking programme in the open air or at home with the help of the NW Gym workout DVD.

### Nordic Walking Gym consists of:

- a pair of latex exercise bands with special pole attachment strap system
- a stylish black waistbag
- Nordic Walking Gym instruction/workout poster
- Gymstick Nordic Walking Gym workout DVD (incl. 2 programmes)



















### Nordic Walking Gym light/green

- the resistance ranges from 1 to 10kg / 2-22 lb.
- Item code: 20021



- the resistance ranges from 1 to 15 kg / 2 -33 lb
- Item code: 20022



### Nordic Walking Gym strong/black

- the resistance ranges from 1 to 20 kg / 2 44 lb.
- Item code: 20023

RUBBER RESISTANCE WWW.GYMSTICK.COM

### **GYMSTICK RUNNER'S GYM**

# GYMSTICK RUTTER'S GHIII

An active runner easily forgets about muscle condition training and stretching – the main focus being on running! Still it is obvious that one does not improve as a runner by just running, it is vital to pay attention to muscle strength training and maintenance of mobility.

Runner's Gym is a fitness tool designed for runners, walkers and nordic walkers for muscle strength training in open air and/or indoors. Ru