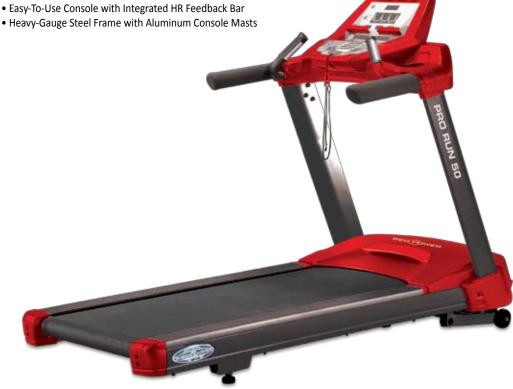

de

Belt Area Elevation Speed

Rollers Frame

Product dimensions
Product weight
Max. user weight

162 kg / 357 lbs

170 kg / 375 lbs



# PRO RUN 50



The Pro Run 50 Commercial Treadmill with its heavy gauge steel frame is designed to take the constant punishment of the commercial environment. Its durable powdercoat paint and aluminum side rails and console mast will keep it looking great for years. Eff ective heat management extends the life of a commercial treadmill. Our dual cooling fans circulate air around the motor and motor control board for a longer life. It's all in the





# **FEATURES**

- 3.0 hp AC Motor with Grade H Insulation
- Large 55 x 152 cm Workout Area
- Contact & Telemetric Heart Rate
- Habasit® Commercial Belt

• Heavy-Gauge Steel Frame with Aluminum Console Masts



# **SPECS**

Item Code Console

**Programs** 

Console Feedback

**Cooling Fan** Heart Rate Running surface Speed Motor Deck

Belt Rollers Frame

**Product Dimensions Product Weight** Max. User Weight

PRO RUN50 Large Blue-LED Matrix Window w/ 4 Separate LED Information Windows, a 20-Character LED Message Center, Separate LED Heart Rate Bar, and Integrated Reading Rack 2 Heart Rate, Interval, Custom, 5K Run, Hill, Fat Burn, Cardio, Fit Test (Gerkin Protocol), and Manual Time, Distance, Calories, Pace, Speed, Incline, Pulse, METs **Dual Turbo Cooling Fans** Telemetric and Contact 55 x 152 cm 0% to 15% 1.0 to 20 km/h 3.0hp AC Drive 1" Reversible, **Double-Sided Phenolic** w/ Wax Coating Habasit® Multi-Ply Commercial High-Strength Steel with **Aluminum Console Masts** 216 x 89 x 145 cm / 85