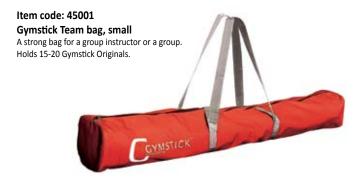

ch suits for all fitness levels and target groups.



# 40014 Gymstick Pilates DVD

The Gymstick Pilates programme will complete your Pilates training by adding variety and a dynamic approach to your existing Pilates programme. If you are newly introduced to the Pilates technique you will learn how to progress gradually and how to use GYMSTICK to enhance your strength and mobility. Running time: 60 min.



# 40019 Gymstick Muscle Master DVD NEW!

Gymstick is getting out a new home workout called the Gymstick Muscle Master. This DVD is made by our Canadian Master Trainer Joelle Menard. It focused on Gymstick Basic and Muscle group class concept and is guaranteed to give an incredible effective total body workout Running time: 77 min.

# **GYMSTICK BAGS**

# **Gymstick Original team bags**







# **Gymstick Pro Sport bag**

Item code: 45008

Perfectly sized all-purpose bag to take you from the office to the

gym or an overnight trip.

Size: 65 x 30 x 32 cm. Material: 1680D polyester.



# **Gymstick Pro Trolley bag**

Item code: 45007

A trolley bag with a lot of space! The side tube-pocket allows transporting Gymstick Originals or Nordic Walking poles without problem. Great bag for Gymstick instructors or Personal Trainers who travel with equipments constantly.

Size: 105 x 50 x 50 cm. Material: 1680D polyester.

ACCESSORIES WWW.GYMSTICK.COM

# **Gymstick Pro Racks**



# **Gymstick Pro rack for Aerobic Bar**

Item code: 61051-0

The Gymstick Pro aerobic bar rack has a space efficient and unique design making it suitable for even the smallest fitness studio. Holds up to 50