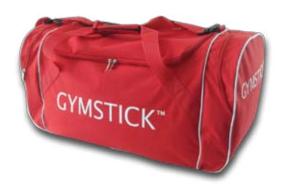

uits for all fitness levels and target groups.



# 40014 Gymstick Pilates DVD

The Gymstick Pilates programme will complete your Pilates training by adding variety and a dynamic approach to your existing Pilates programme. If you are newly introduced to the Pilates technique you will learn how to progress gradually and how to use GYMSTICK to enhance your strength and mobility. Running time: 60 min.



# 40019 Gymstick Muscle Master DVD NEW!

Gymstick is getting out a new home workout called the Gymstick Muscle Master. This DVD is made by our Canadian Master Trainer Joelle Menard. It focused on Gymstick Basic and Muscle group class concept and is guaranteed to give an incredible effective total body workout Running time: 77 min.

# **GYMSTICK BAGS**

# **Gymstick Original team bags**







# **Gymstick Pro Sport bag**

Item code: 45008

Perfectly sized all-purpose bag to take you from the office to the

gym or an overnight trip.

Size: 65 x 30 x 32 cm. Material: 1680D polyester.



# **Gymstick Pro Trolley bag**

Item code: 45007

A trolley bag with a lot of space! The side tube-pocket allows transporting Gymstick Originals or Nordic Walking poles without problem. Great bag for Gymstick instructors or Personal Trainers who travel with equipments constantly.

Size: 105 x 50 x 50 cm. Material: 1680D polyester.

ACCESSORIES WWW.GYMSTICK.COM

# **Gymstick Pro Racks**



# **Gymstick Pro rack for Aerobic Bar**

Item code: 61051-0

The Gymstick Pro aerobic bar rack has a space efficient and unique design making it suitable for even the smallest fitness studio. Holds up to 50 aer