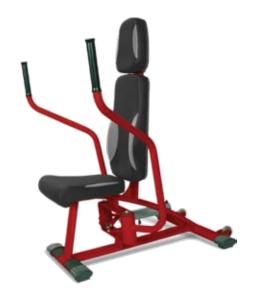

04** LEG EXTENSION/CURL

Weight 58 kg Size: 162x162x90 cm



# Exercise instruction:

This machine targets quadriceps femoris, popliteus and gastrocnemius muscles. Sit on the machine and keep your back against the backrest straightly. Then grasp the handles firmly and put ankles between two rollers and repeat the extension and flexion movements of knee.



# **PRO 50205 PEC/BUTTERFLY**

Weight: 60 kg Size: 132x90x90 cm



# Exercise instruction:

This machine targets the pectoralis major, rear deltoid, rhomboideus, middle and lower parts of trapezius and some other back muscles.

Sit on the machine and keep your back against the backrest straightly. Grasp the handles with arms lifting horizontally. Then repeat adduction and abduction movements of the upper limbs on the transversal plane.



# **PRO 50206 CHEST PRESS/**

Weight: 48 kg Size: 137x85x90 cm



# Exercise instruction:

This machine targets the pectoralis major, rear deltoid, rhomboideus, middle and lower parts of trapezius and some other back muscles.

Sit on the machine and keep your back against the backrest straightly. Grasp the handles with arms lifting horizontally. Then repeat adduction and abduction movements of the upper limbs on the transversal plane.



# PRO 50207 **DEEP SQUAT**

Weight: 63 kg Size: 175x80x113 cm



Stand against the backrest and keep the back against the backrest straightly. bending and extending movements of lower limbs from the standing position in a closed kinetic chain. The resistance is also produced when returing to the



# **PRO 50208 LEG PRESS**

Weight: 78 kg Size: 200x80x90