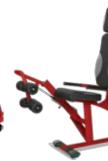

### **POWER WHEELZ PRO**

Gymstick Power Wheelz Pro is a fitness tool combining exercise rollers and exercise bands into one effective workout. With Power Wheelz Pro it is possible to perform effective combination and core movements in standing position but the most demanding movements are made at floor level. The body weight and gravity bring extra challenge to different variations of rolling movements. With Power Wheelz you can do individual muscle conditioning workouts at home or you can participate in a Power Wheelz group in a fitness studio.