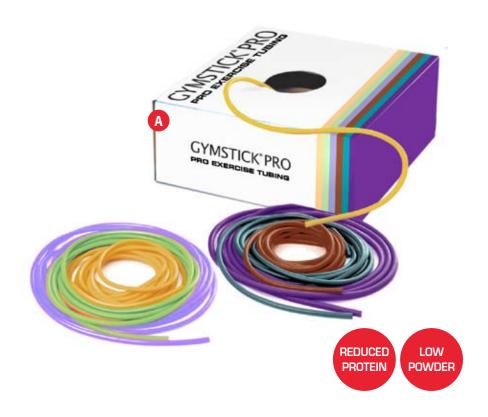

Heavy           | Min 3.2    | Min 5.5             |
|      | SEA GREEN - Extra heavy | Min 4.2    | Min 7.7             |
|      | PURPLE - Super heavy    | Min 4.8    | Min 8.3             |



RUBBER RESISTANCE WWW.GYMSTICK.COM

# **Pro Exercise Tubing**

Gymstick Pro Exercise Tubing offers alternative to resistance band.

It allows more variation to exercises and is widely used both in the rehabilitative and strength training various sports.

### Gymstick Pro 30 meters tubing

### Item code:

61094-1 apricot extra light
61094-2 spring green light
61094-3 lavender medium
61094-4 brown heavy
61094-5 sea green extra heavy
61094-6 purple super heavy

### Accessories available:



Handle. Item code: 61102



Door anchor. Item code: 61103

### Available in:



# 30,5 m / 100 ft dispenser





### **Pro Exercise Ball**

The Gymstick Pro burst resistance exercise ball is recommended for professionals and heavy duty use in all club environments. Four common sizes are available for a custom fit. Static resistance 1500kg/3300lb and dynamic resistance 500kg/1100lb. Available in two different colours. The ball is designed to deflate slowly if punctured.

| Art.No:              | Colour:                   | Size:          |
|----------------------|---------------------------|----------------|
| 70045                | pearlized metallic red    | 45 cm          |
| 70055                | pearlized metallic red    | 55 cm          |
| 70065                | pearlized metallic red    | 65 cm          |
| 70075                | pearlized metallic red    | 75 cm          |
|