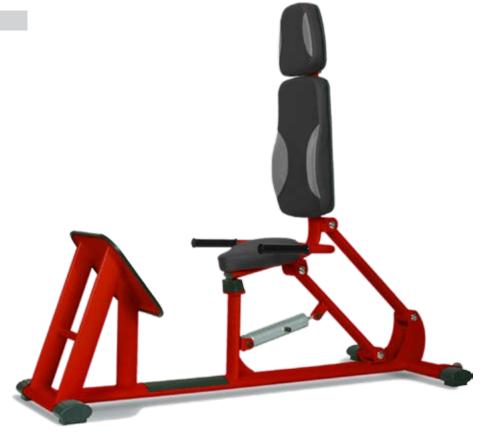

orizontally. Then repeat adduction and abduction movements of the upper limbs on the transversal plane.



# PRO 50207 **DEEP SQUAT**

Weight: 63 kg Size: 175x80x113 cm



Stand against the backrest and keep the back against the backrest straightly. bending and extending movements of lower limbs from the standing position in a closed kinetic chain. The resistance is also produced when returing to the



# **PRO 50208 LEG PRESS**

Weight: 78 kg Size: 200x80x90 cm



# Exercise instruction:

This machine targets quadriceps femoris, gluteus and gastrocnemius muscles. Sit on the machine and keep your back against the backrest straightly. Grasp the handles firmly and keep your feet separate naturally. Then repeat seated bending and extending movements of lower limbs in a closed kinetic chain.









# **Gymstick Fitness concept**

Gymstick International has developed a fitness concept around three products, which offers the fitness enthusiast an easy and effective way to enjoy a healthy and active lifestyle. The Gymstick concept includes: Gymstick Original for indoors, Gymstick Aqua for water and Gymstick Nordic Walking for outdoors. These safe and effective activities can be performed individually or in groups anywhere and anytime.

# **Level 1 Gymstick Instructor Fundamentals**

The purpose of the Level 1 Gymstick Instructor Fundamentals education is to provide a clear and extensive overview of the Gymstick Original as an effective and versatile fitness tool. The education will also demonstrate theoretically and practically how it can be used to improve muscle strength and e