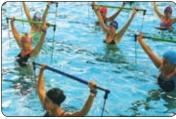

movements)









### Gymstick Aqua light/green

- for aqua group training, rehabilitation and elderly
- ullet the resistance ranges from 1 to 10 kg / 2–22 lb.
- Item code: 14001

### Gymstick Aqua medium/blue

- for aqua group training and women
- the resistance ranges from 1 to 15 kg / 2-44 lb.
- Item code: 14002

### Gymstick Aqua strong/black

- for aqua group training, fit women and men who wants to start exercising the resistance ranges from 1 to 20 kg / 2–44 lb.
- Item code: 14003

### Gymstick Aqua extra strong/silver

- for extremely fit men and atletes
- $\bullet$  the resistance ranges from 1 to 25 kg / 2–55 lb.
- Item code: 14004

### Gymstick Aqua super strong/gold

- for athletes
- $\bullet$  the resistance ranges from 1 to 30 kg  $\,$  / 2–66 lb.
- Item code: 14005









RUBBER RESISTANCE WWW.GYMSTICK.COM

### **BOOTCAMP GYMSTICK**

Bootcamp Gymstick is a second generation telescopic Gymstick designed for demanding training workouts both indoors and in open air. The new camouflage appearance and the extremely durable construction and materials of Bootcamp Gymstick suit well for heavy use in outdoor or indoor training. The Boot Camp bag is designed to fit tight even when running or during the most demanding training sessions. Boot Camp Gymstick comes with two pairs of exercise bands in two different resistance levels allowing you to adjust the resistance according to the training level.

### Bootcamp Gymstick consists of:

- a three-piece telescopic fiberclass stick with an easy quick lock-mechanism.
- max lenght 117/46' min 70cm/27.5'
- durable soft foam