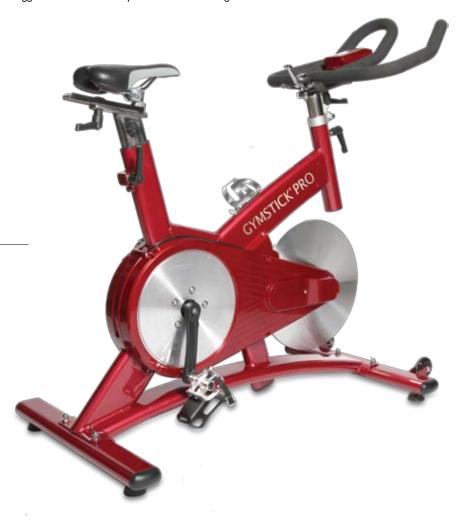

nless frame. Solid crank deliver long serving life. Spin 80 includes LCD computer with several functions such as time, speed, distance and watt. Spin 80 will give a true cycling experience.

Easy resistance adjustment system close to handle bar so no need to change the comfortable driving position for ideal resistance level.



# **FEATURES**

- Advanced resistance system enables constantly fine tuning to challenge your fitness level.
- Ultra sturdy structure with stainless welding seam and solid crank deliver long serving life.
- Stainless seat with sweet proof finish, adjustable and ergonomic handle bar assist the most comfortable sitting.
- Professional toe clip / strap pedal, plus stylish looking make a great workout experience.
- Bigger wheels make it easy to relocate and storage.





# **SPECS**

Item Code Resistance System **Transmissions System** Fly Wheel **Transmissions Ratio** Resistance Level Max. User Weight Mechanical Features Frame Transportation Wheel Console Time Speed Distance Pulse Watt **Recovery Pulse Watt Constant Program Pulse Constant Program** Preset Program **Graphical Display Of Profiles** Tft-Tv **Pulse Measurement Hand Pulse Heart Rate Receiver Heart Rate Belt** 

PRO SPIN80 Manual Magnetic V-Belt 406mm (3.3kg) 01:10 24 Battery (Computer) 160kg

Steel Yes

Yes

Yes Yes Yes

Yes Yes

Yes Yes Yes

Lcd Yes

> Yes Yes Optional

# **CONSOLE**



CARDIO EQUIPMENT WWW.GYMSTICK.COM

# **PRO HERCULES 40**



High speed, high performance and high comfort - that really is the best way to describe Hercules 40 semi commercial treadmill. It has very luxuriou