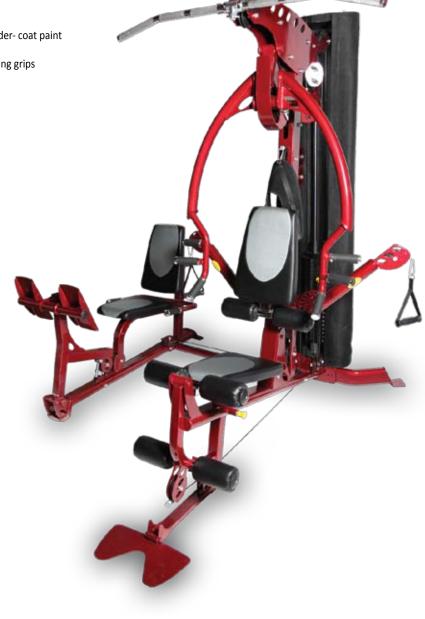

l arm press.

Seat and seat back are easily adjusted and locked in place to personalize the position and the support you want.

We recommend this machine small PT studios or home gyms looking for high quality with reasonable cost.

Optional leg press station

# Standard accessories

Aluminum short bar and wide lat bar with center cable attachment point, ab/tri strap, ankle strap, and instructional wall chart to guide users through a complete range of exercises. Heavy weight stack

# **Specs**

Product dimensions: 195 x 150 x 218 cm
Frame: High-strenght 2.0-3.0mm steel tubing / durable powder- coat paint
Weight stack: 91kg
Accessories: 1 ankle strap, 1 triceps & ab crunch strap, 2 D-ring grips
EN957 certified

• Item code: PRO G8GYM

# Assembled with leg press:

# 195 x 200 x 218 cm









STRENGTH EQUIPMENT WWW.GYMSTICK.COM

# PRO ADJUSTABLE DUMBBELLS WITH STAND

New from Gymstick Pro are the exciting Dial Tech Dumbells for home or studio. Their twist-to-select mechanism makes changing weight for different workouts a doddle. The comfortable handles and secure locking mechanism also add to the package to create a superb solution for home and commercial weights.

Once you try these selectorised dumbells you'll be impressed by how easy it is to move to different weights for diffrerent exercises.

You'll also enjoy the benefits of the ergonomically designed stand that stops you stooping to the floor to pick up your weights. We've used these ourselves and it makes your workout much easier, quicker and more enjoyable.

The 32.5kg set is made for those who have been lifting weig