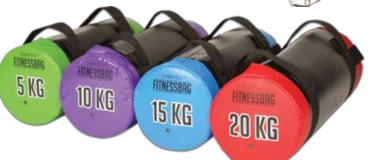

### Gymstick Original medium/blue

- for group training, junior athletes and women
- the resistance ranges from 1 to 15 kg / 2-33 lb.
- Item code: 11002