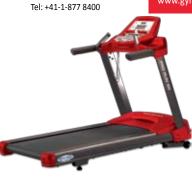

### Gymstick Aqua extra strong/silver

- for extremely fit men and atletes
- $\bullet$  the resistance ranges from 1 to 25 kg / 2–55 lb.
- Item code: 14004