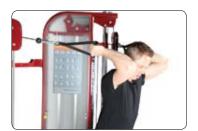

re than twenty height positions. The dual weight stack allows you to engage more than one muscle and often more than one joint for isolateral resistance training.

With its space efficient design and red power color Functional Trainer complements your home or gym décoration and suits your lifestyle.

Instructional wall chart and optional music & video player

Two easy-to-read instructional wall charts are mounted to the inner walls of the to show you a total-body exercise routine. You can also integrate special music & i pod video player for machine.

# **Specs**

• Product dimensions: 105 x 133 x 210 cm

• Frame: High-strenght steel / durable powder- coat paint

• Weight stack: 2 x 72kg

• Accessories: 1 ankle strap, 1 hand strap, 2 D-ring grips

• EN957 certified

• Item code: PRO FTRA











# **PRO G8 GYM**



Training with Red Power G8 semi commercial gym will help you to achieve all of your strength-training goals. With this machine you can do numerous types of lifts, rows, presses and curls to build muscle, strength and balance.

Chest supported seated row position offers optimal back and biceps development. Freedom chest press technology offers multiple functional exercises with free-floating multi-directional arm press.

Seat and seat back are easily adjusted and locked in place to personalize the position and the support you want.

We recommend this machine small PT studios or home gyms looking for high quality with reasonable cost.

Optional leg press station

# Standard accessories

Aluminum short bar and wide lat bar with center cable attachment point, ab/t