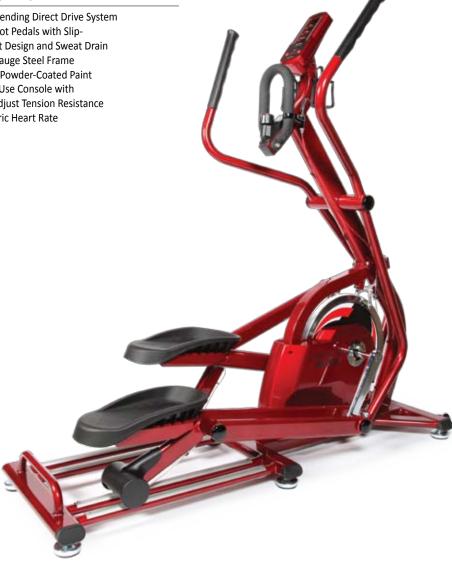

ide commercial elliptical is designed specifically for group exercise workouts. The patent-pending direct drive creates the smoothest possible elliptical motion. Your clients will feel as if they are actually floating above the Pro Glide. This feeling is created by the combination of the direct drive system, perfect gear ratio, optimum stride length and ergonomic pedal placement. The addition of solid steel machined pulleys and automotive-grade Poly-V belts assure it will hold up to the toughest environments. It's all in the detail.





# **FEATURES**

- Patent-Pending Direct Drive System
- Large Foot Pedals with Slip-Resistant Design and Sweat Drain
- Heavy Gauge Steel Frame
- Durable Powder-Coated Paint
- Easy-To-Use Console with Micro-Adjust Tension Resistance
- Telemetric Heart Rate



# **SPECS**

Item Code Console Console Feedback **Heart Rate Program Levels Resistance System** 

**Drive System** Handlebars Frame

**Foot Pedals** 

Stride Length **Product Dimensions Product Weight** Max. User Weight

PRO GLIDE 4-Window LCD Time, RPM, Distance, Heart Rate Telemetric Variable Resistance Magnetic Resistance w/ Variable Adjustable Knob and Hand Brake Patent-Pending Direct Drive Multi-Position Heavy-Gauge High Strength Steel w/ **Durable Powder-Coat Paint** Extra-Large w/ Slip-Resistant Surface and Built-In Sweat Drains 3 AA Batteries to power the Console 175 x 61 x 168 cm / 69" x 24" x 66" 104 kg / 230 lbs. 204 kg / 450 lbs.

# **CONSOLE**

The simple Pro Glide console is easy to use and easy to read. Simply set the workout time and get started. The tension is manually a