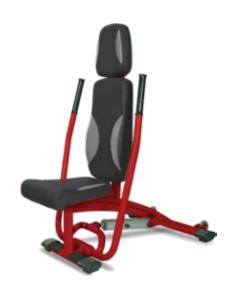

uction:

This machine targets the pectoralis major, rear deltoid, rhomboideus, middle and lower parts of trapezius and some other back muscles.

Sit on the machine and keep your back against the backrest straightly. Grasp the handles with arms lifting horizontally. Then repeat adduction and abduction movements of the upper limbs on the transversal plane.



# **PRO 50206 CHEST PRESS/**

Weight: 48 kg Size: 137x85x90 cm



# Exercise instruction:

This machine targets the pectoralis major, rear deltoid, rhomboideus, middle and lower parts of trapezius and some other back muscles.

Sit on the machine and keep your back against the backrest straightly. Grasp the handles with arms lifting horizontally. Then repeat adduction and abduction movements of the upper limbs on the transversal plane.



# PRO 50207 **DEEP SQUAT**

Weight: 63 kg Size: 175x80x113 cm



Stand against the backrest and keep the back against the backrest straightly. bending and extending movements of lower limbs from the standing position in a closed kinetic chain. The resistance is also produced when returing to the



# **PRO 50208 LEG PRESS**

Weight: 78 kg Size: 200x80x90 cm



# Exercise instruction:

This machine targets quadriceps femoris, gluteus and gastrocnemius muscles. Sit on the machine and keep your back against the backrest straightly. Grasp the handles firmly and keep your feet separate naturally. Then repeat seated bending and extending movements of lower limbs in a closed kinetic chain.









# **Gymstick Fitness concept**

Gymstick International has developed a fitness concept around thr