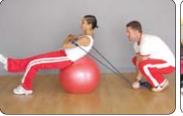

cl. 3 workout programmes)









- for group training, rehabilitation and exercise of the elderly.
- the resistance ranges from 1 to 10 kg / 2–22 lb.
- Item code: 11001

### Gymstick Original medium/blue

- for group training, junior athletes and women
- the resistance ranges from 1 to 15 kg / 2-33 lb.
- Item code: 11002

### Gymstick Original strong/black

- for group training, fit women and men who want to start exercising
- the resistance ranges from 1 to 20 kg / 2-44 lb.
- Item code: 11003

### Gymstick Original extra strong/silver

- for extremely fit men and athletes
- $\bullet$  the resistance ranges from 1 to 25 kg / 2–55 lb.
- Item code: 11004

### Gymstick Original superstrong / gold

- for athletes
- ullet the resistance ranges from 1 to 30 kg / 2–66 lb.
- Item code: 11005









RUBBER RESISTANCE WWW.GYMSTICK.COM

### **TELESCOPIC GYMSTICK**

Gymstick Telescopic is an adjustable version of Gymstick Original. It is the ultimate portable fitness tool. It's ideal for travellers, sports teams, athletes or anyone looking for a versatile portable fitness tool. The Telescopic Gymstick works just like Gymstick original but the stick part can be easily adjusted to its' full lenght 117 cm or to minimum length of 70 cm. The Telescopic Gymstick is a perfect tool especially for Personal Trainers who need to take the equipment to many places for their customers. Gymstick telescopic is also available in five different resistance levels.

### Telescopic Gymstick consists of:

- a three-piece telescopic fibreglass stick with a simple quick lock-mechanism
- max length 117cm/