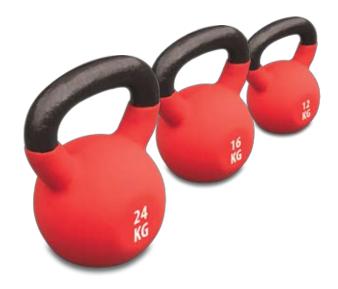

CM / black-red 61051-6 6 KG: 102,5 x 6,2 CM / black-blue 61051-8 8 KG: 102,5 x 6,5 CM / black-grey





CYMSTICK

**WEIGHT RESISTANCE** WWW.GYMSTICK.COM

### **Pro Kettlebell**

The stylish Gymstick Pro Kettlebell is made of cast iron with neoprene cover. The Pro Kettlebell is availbale in several different weights:

61098-4 4kg 61098-8 8kg 61098-12 12kg 61098-16 16kg 61098-20 20kg 61098-24 24kg 61098-28 28kg 61098-32 32kg 61098-40 40kg

Unlike traditional dumbbells, the kettlebell's center of mass is extended beyond the hand. This makes the swinging movements possible. Because more muscle groups are utilized for swinging movement of a kettlebell than during the lifting of dumbbells, the kettlebell workout is more effective. Also micro-muscles are needed to balance a swinging kettlebell.





- High quality vinyl casing improves durability and rubber stops protect flooring and diminishes noises.
- Color coated multi purpose training kettlebells Ideal for strength training, flexibility and balance
- Designed with specially positioned flat spots to ensure kettlebells remain stationary when in use or not in use.
- The attractive ergonomics handles graduate from 27mm grip up to a 42mm grip depending upon the weight of the kettlebell.
- Available in following weights: 2kg, 3kg, 4kg, 6kg, 8kg, 10kg, 12kg, 14kg, 16kg, 18kg, 20kg
- Color box packing
- Suitable for home and club use
- Stylish kettlebell rack available for club and retail use -
- Includes workout DVD!



# **Pro Neoprene Dumbbells**

Neoprene covered steel dumbbells. Available in six colour coded weight levels. Great