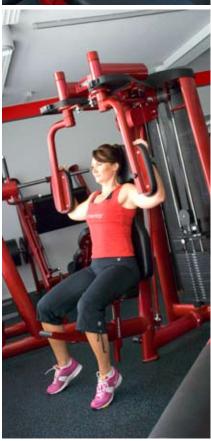

### Gymstick Aqua super strong/gold

- for athletes
- $\bullet$  the resistance ranges from 1 to 30 kg  $\,$  / 2–66 lb.
- Item code: 14005

RUBBER RESISTANCE WWW.GYMSTICK.COM