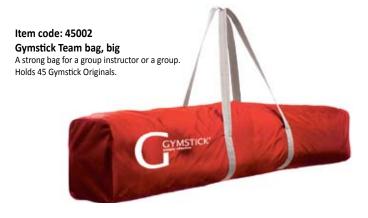

suits for all fitness levels and target groups.



# 40014 Gymstick Pilates DVD

The Gymstick Pilates programme will complete your Pilates training by adding variety and a dynamic approach to your existing Pilates programme. If you are newly introduced to the Pilates technique you will learn how to progress gradually and how to use GYMSTICK to enhance your strength and mobility. Running time: 60 min.



# 40019 Gymstick Muscle Master DVD NEW!

Gymstick is getting out a new home workout called the Gymstick Muscle Master. This DVD is made by our Canadian Master Trainer Joelle Menard. It focused on Gymstick Basic and Muscle group class concept and is guaranteed to give an incredible effective total body workout Running time: 77 min.

# **GYMSTICK BAGS**

# **Gymstick Original team bags**







# **Gymstick Pro Sport bag**

Item code: 45008

Perfectly sized all-purpose bag to take you from the office to the

gym or an overnight trip.

Size: 65 x 30 x 32 cm. Material: 1680D polyester.



# **Gymstick Pro Trolley bag**

Item code: 45007

A trolley bag with a lot of space! The side tube-pocket allows transporting Gymstick Originals or Nordic Walking poles without problem. Great bag for Gymstick instructors or Personal Trainers who travel with equipments constantly.

Size: 105 x 50 x 50 cm. Material: 1680D polyester.

ACCESSORIES WWW.GYMSTICK.COM

# **Gymstick Pro Racks**



# **Gymstick Pro rack for Aerobic Bar**

Item code: 61051-0

The Gymstick Pro aerobic bar rack has a space efficient and unique design making it suitable for even the smallest fitness studio. Holds up to 50 a