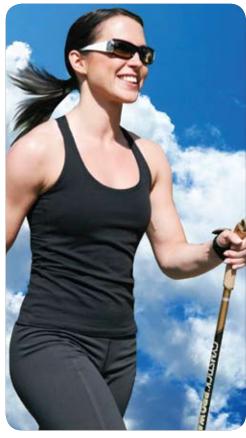

haft garbon index: 100 % glass fibre
- Grip: GS foam
- Strap: GS strap
- Tip: GS Universal
- Paw: Universal PawExercise bands available:
- Exercise bands available medium, strong
- Shaft colour: Green
- Lengths: 100–135/5 cm 39,5" – 52" /2"





### 25100\*-135\* Gymstick Force

(the three last figures refer to the length of the poles 100-135 cm)

Gymstick Force is designed for Nordic Walking enthusiasts who respect the excellent performance and lightness of the pole. Ideal for group instructing use.

- Shaft carbon index: 40 % carbon
- Grip: GS cork
- Strap: GS Universal
- Tip: GS sharp
- Paw: Universal Paw
- Exercise bands available: medium, strong
- Shaft colour: Light blue
- Lengths: 100–135/5 cm 39,5" 52" /2"



**NORDIC WALKING** WWW.GYMSTICK.COM

### **BASIC NORDIC WALKING POLES**



# The structure of the poles:



### 28000 Telescopic **Fitwalker**

Two-section telescopic Nordic walking poles. Continously adjustable 83 - 135 cm.

- Packing length 83 cm.
- Shaft composition: 20% carbon
- Grip: Basic GS cork
- Strap: Salomon strap - Tip: GS Universal
- Paw: Universal paw
- Shaft colour: lime-silver

to 135 cm

# Adjustable from 83

# 23100\*-135\* Walker One

(the three last figures refer to the length of the poles 100-135 cm)

- Shaft composition: 100% glassfibre
- Grip: Basic GS foam - Strap: Salomon strap
- Tip: GS Universal
- Paw: Universal paw
- Shaft colour: Black



### 26100\*-135\* Walker Two

(the three last figures refer to the length of the poles 100-135 cm)

- Shaft composition: 100% glassfiber
- Grip: Basic GS foam
- Strap: Salomon strap
- Tip: GS Unive