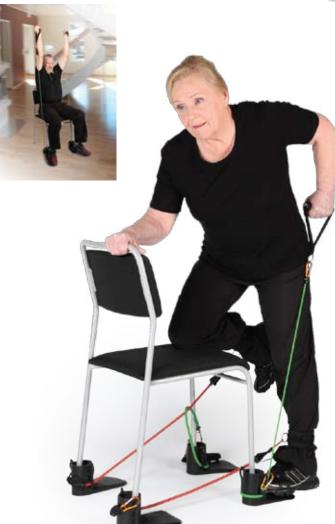

tness tool to be used with a chair. Attaching the bands onto a chair with four legs will transform the chair to a compact fitness studio! Tens of muscle strength and mobility exercises can be performed either on sitting on the chair or on standing by the chair. Open your own gym anywhere – all you need is a chair and Gymstick Chair gym!

Gymstick Chair gym is ideal for elderly who tend to sit long times during the day but it serves superbly all fitness enthusiasts who want to benefit the sitting position when performing a muscle strength exercise. Chair gym brings comfort and safety to training and it suits for both individual and group training.

- Exercise while sitting
- Every chair can become a gym
- Get fit by sitting on a chair!
- Easy, safe, comfortable and yet effective training!







### **GYMSTICK CHAIR GYM PRO**

### Consist of:

- 4 pcs of leg units 2 pcs of extra light/red exercise bands 2 pcs of light/ green exercise bands • 2 pcs of foam coated handles • 2 pcs of ankle straps
- 1 door anchor 1 exercise chart 1 workout DVD
- Item code: 17001PRO



GYMSTICK' INNOVATION

### **NORDIC WALKING GYM**

Modify your Nordic Walking poles into a Gymstick!

With Nordic Walking Gym exercise bands you can modify your walking-, cross country- or alpine poles into a Gymstick exercise bar in just a few seconds by attaching the NW Gym bands on them. The combination of poles and bands will allow you to perform a complete workout improving your muscle strength, balance and mobility.

You can choose to exercise in between your walking programme in the open air or at home with t