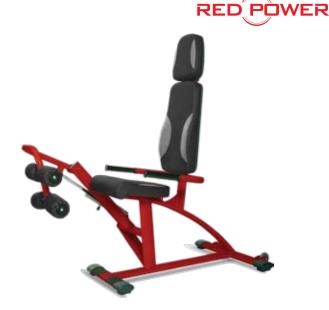

# PRO 50203 ABDOMEN/BACK EXERCISE MACHINE

Weight: 51 kg Size: 120x80x107 cm

# Exercise instruction:

This machine targets the rectus abdominis and erector spinae muscles. Sit on the machine and keep your back against the rollers and put ankles between rollers and pedals. Then push up the handlebars and repeat flexion and extension movements of the trunk on the sagittal plane.



**CIRCUIT EQUIPMENT** WWW.GYMSTICK.COM

# **PRO 50204** LEG EXTENSION/CURL

Weight 58 kg Size: 162x162x90 cm



# Exercise instruction:

This machine targets quadriceps femoris, popliteus and gastrocnemius muscles. Sit on the machine and keep your back against the backrest straightly. Then grasp the handles firmly and put ankles between two rollers and repeat the extension and flexion movements of knee.



# **PRO 50205 PEC/BUTTERFLY**

Weight: 60 kg Size: 132x90x90 cm



# Exercise instruction:

This machine targets the pectoralis major, rear deltoid, rhomboideus, middle and lower parts of trapezius and some other back muscles.

Sit on the machine and keep your back against the backrest straightly. Grasp the handles with arms lifting horizontally. Then repeat adduction and abduction movements of the upper limbs on the transversal plane.



# **PRO 50206 CHEST PRESS/**

Weight: 48 kg Size: 137x85x90 cm



# Exercise instruction:

This machine targets the pectoralis major, rear deltoid, rhomboideus, middle and lower parts of trapezius and some other back muscles.

Sit on the machine and keep your back against the backrest straightly. Grasp the handles with arms lifting horizontally. Then re