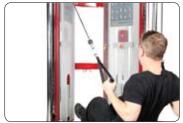

than twenty height positions. The dual weight stack allows you to engage more than one muscle and often more than one joint for isolateral resistance training.

With its space efficient design and red power color Functional Trainer complements your home or gym décoration and suits your lifestyle.

Instructional wall chart and optional music & video player

Two easy-to-read instructional wall charts are mounted to the inner walls of the to show you a total-body exercise routine. You can also integrate special music & i pod video player for machine.

# **Specs**

• Product dimensions: 105 x 133 x 210 cm

• Frame: High-strenght steel / durable powder- coat paint

• Weight stack: 2 x 72kg

• Accessories: 1 ankle strap, 1 hand strap, 2 D-ring grips

• EN957 certified

• Item code: PRO FTRA











# **PRO G8 GYM**



Training with Red Power G8 semi commercial gym will help you to achieve all of your strength-training goals. With this machine you can do numerous types of lifts, rows, presses and curls to build muscle, strength and balance.

Chest supported seated row position offers optimal back and biceps development. Freedom chest press technology offers multiple functional exercises with free-floating multi-directional arm press.

Seat and seat back are easily adjusted and locked in place to personalize the position and the support you want.

We recommend this machine small PT studios or home gyms looking for high quality with reasonable cost.

Optional leg press station

# Standard accessories

Aluminum short bar and wide lat bar with center cable attachment point, ab/tri