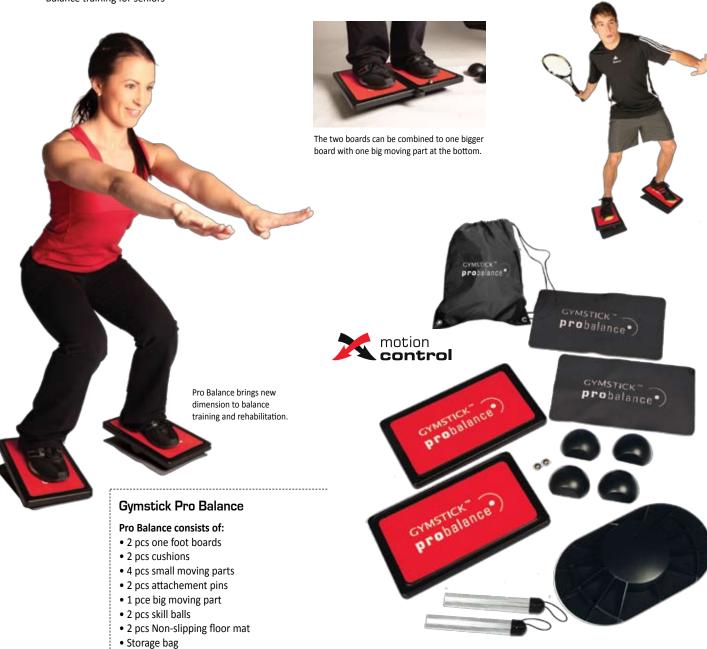

ill bring lots of variations to the training. The two boards can be combined to one bigger board with one big moving part at the bottom.

NNOVATION

By moving the parts at the bottom into different positions, the Pro Balance challenges the stability and muscles with tens of different ways. Athletes may perform exercises suitable for their particular sports art but altering the positions of the moving parts at the bottom the same board will serve for example as rehabilitation tool for ankles.

### Pro Balance is designed for:

- Balance training for fitness enthusiasts
- Balance training for children and adolescent
- Specific sports art training and rehabilitation for athletes
- Rehabilitation for people who have restrictions of exercising

• Item code: 17000

Balance training for seniors





**BALANCE & STABILITY** WWW.GYMSTICK.COM

# **Balanco balance board**



- Includes three easy-to-change "maze" boards
- Improves effectively balance, concentration and reactivity
- Strengthens leg- and core muscles
- Designed for individual training at home, rehabilitation as well as for sports coaching
- Size: lenght 54 cm, width 40 cm, height 10 cm
- Max. user weight: 120 kg
- NB! Not suitable for children under 3 years!
- Item code: 61036







# Balance board with adjustable tilt

Increases balance, coordination, muscle strength. 3 different adjustable heights

- Dia. 36 CM (14') Color: Black-red Material: PP
- Includes: workout dvd, exercise chart, tilt tool and balance board
- Item code: 62061

# Stability air pad

This inflatable air pad offers tremendous versatility for lying