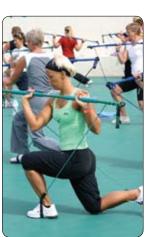

workout DVD (incl. 3 workout programmes)







### Telescopic Gymstick light/green

- for group training, rehabilitation and exercise of the elderly.
- the resistance ranges from 1 to 10 kg / 2–22 lb.
- Item code: 13001



- Telescopic Gymstick medium/blue
   for group training, junior athletes and women
- the resistance ranges from 1 to 15 kg / 2-33 lb.
- Item code: 13002

### Telescopic Gymstick strong/black

- for group training, fit women and men who want to start exercising
- the resistance ranges from 1 to 20 kg / 2–44 lb.
- Item code: 13003



### Telescopic Gymstick extra strong/silver

- for extremely fit men and athletes
- the resistance ranges from 1 to 25 kg / 2-55 lb.
- Item code: 13004



- for athletes
- the resistance ranges from 1 to 30 kg / 2–66 lb.
- Item code: 13005



JYMSTICK INNOVATION



### **GYMSTICK AQUA**

Gymstick Aqua is a fitness tool that combines the exercise bands and water resistance exercise into one effective workout. Until now it has not been possible to train with any equipment above the water – with Aqua Gymstick it is possible!

Exercising with Gymstick Aqua provides an increased level of instability, balance, and proprioception stimulus. Water provides a protective and supportive environment for balance and core stability training. Gymstick Aqua resistance training can create turbulence in addition to the resistance of the bands like no other piece of aqua training equipment currently available. It helps in the development of postural awareness and can be used for swimming and sports training.

Gymstick Aqua is one of the best too