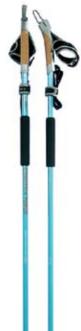

gth of the poles 100-135 cm)

Gymstick Start is an excellent pole for anybody who is newly introduced to Nordic Walking.

- Shaft carbon index: 100 % glassfiber
- Grip: GS plastic
- Strap: GS strap
- Tip: GS Universal
- Paw: Universal Paw
- Exercise bands available: medium, strong
- Shaft colour: silver/light grey
- Lengths: 100–135/5 cm 39,5" 52" /2"



# 22100\*-135\* Gymstick Health

(the three last figures refer to the length of the poles 100-135 cm)

Gymstick Health is an excellent pole for anybody who is newly introduced to Nordic Walking.

- Shaft garbon index: 100 % glass fibre
- Grip: GS foam
- Strap: GS strap
- Tip: GS Universal
- Paw: Universal PawExercise bands available:
- Exercise bands available medium, strong
- Shaft colour: Green
- Lengths: 100–135/5 cm 39,5" – 52" /2"





### 25100\*-135\* Gymstick Force

(the three last figures refer to the length of the poles 100-135 cm)

Gymstick Force is designed for Nordic Walking enthusiasts who respect the excellent performance and lightness of the pole. Ideal for group instructing use.

- Shaft carbon index: 40 % carbon
- Grip: GS cork
- Strap: GS Universal
- Tip: GS sharp
- Paw: Universal Paw
- Exercise bands available: medium, strong
- Shaft colour: Light blue
- Lengths: 100–135/5 cm 39,5" 52" /2"



**NORDIC WALKING** WWW.GYMSTICK.COM

### **BASIC NORDIC WALKING POLES**



# The structure of the poles:



### 28000 Telescopic **Fitwalker**

Two-section telescopic Nordic walking poles. Continously adjustable 83 - 135 cm.

- Packing length 83 cm.
- Shaft composition: 20% carbon
- Grip: Basic GS cork
- Strap: Salo