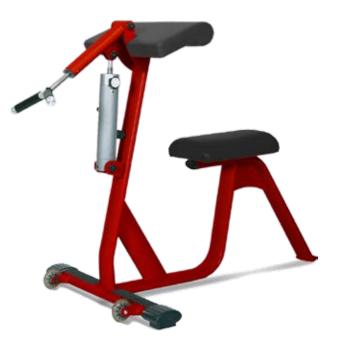

es can be stored away when not in use



CIRCUIT EQUIPMENT WWW.GYMSTICK.COM



# PRO 50200 ABDUCTION/ADDUCTION

Weight: 66 kg Size: 142x100x91 cm

# Exercise instruction:

This machine targets adductor and gluteus muscles.

Sit on the machine and keep your back against the backrest straightly. Grasp the handles firmly and put your calves into the pads. Then repeat the adduction and abduction movements of lower limbs.



RED POWER



# PRO 50201 BICEPS/TRICEPS EXERCISE MACHINE

Weight: 34 kg Size: 110x80x106 cm

# Exercise instruction:

This machine targets the biceps and triceps muscles.

Sit on the machine and keep your back straight. Put your elbows onto the pad and keep the elbow joint and rotating point of handles matched. Then repeat the flexion and extension movements of the elbow.





# PRO 50202 INCLINE UP PRESS/ PULL DOWN

Weight: 50 kg Size: 137x85x90 cm

# Exercise instruction:

This machine targets shoulder and elbow joints,top part of pectoralis major,front deltoid,serratus anterior,middle latissimus dorsi and biceps muscles. Sit on the machine and keep back against the backrest straightly. Then grasp the handles firmly and repeat pushing and pulling movements of the upper limbs on the frontal plane.







# PRO 50203 ABDOMEN/BACK EXERCISE MACHINE

Weight: 51 kg Size: 120x80x107 cm

# Exercise instruction:

This machine targets the rectus abdominis and erector spinae muscles. Sit on the machine and keep your back against the rollers and put ankles between rollers and pedals. Then push up the handlebars and repeat flexion and extension movements of the trunk o