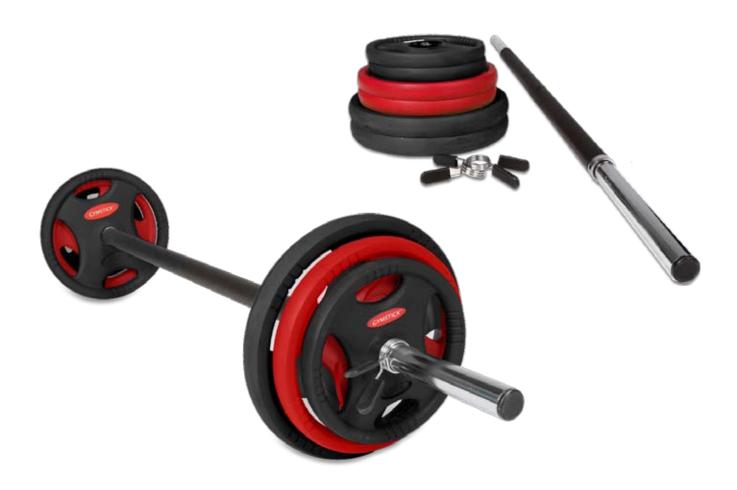

o dumbbells 12 kg

etc. up to 50 kg



WEIGHT RESISTANCE WWW.GYMSTICK.COM

# **Pro Pump set**

30mm Gymstick Pro pump set is excellent for strength training for groups or personal training. 1400mm bar with soft rubber sleeve to protect the shoulders and for a comfortable grip. Integrated hand grips enable the discs to be used as dumbbells. Colour-coded discs for easy recognition. Angular shape of discs to prevent rolling. Quick release spring collars with rubber grips. Maximum loading on standard bar – 37.5kg.

Item code: 61057

Gymstick Pro pump set includes:

One 1400mm bar (weight without spring collars 2 kg),  $2 \times 5$ kg,  $2 \times 2,5$ kg,  $2 \times 1,25$ kg rubber discs,  $2 \times 30$ mm quick release spring collars

10 kg black color rubbers discs available separately!







### **PRO BALANCE**

# GYMSTICK™ **pro**balance•

Pro Balance is a transformable balance board designed for balance training for athletes as well as for fitness enthusiasts. The product consists of two separate one leg balance boards which have moving parts at the bottom. Adjusting the parts to different positions will bring lots of variations to the training. The two boards can be combined to one bigger board with one big moving part at the bottom.

NNOVATION

By moving the parts at the bottom into different positions, the Pro Balance challenges the stability and muscles with tens of different ways. Athletes may perform exercises suitable for their particular sports art but altering the positions of the moving parts at the bottom the same board will serve for example as rehabilitation t