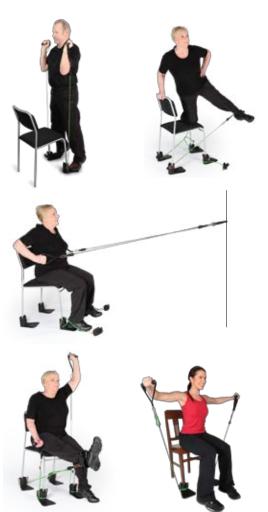

m anywhere – all you need is a chair and Gymstick Chair gym!

Gymstick Chair gym is ideal for elderly who tend to sit long times during the day but it serves superbly all fitness enthusiasts who want to benefit the sitting position when performing a muscle strength exercise. Chair gym brings comfort and safety to training and it suits for both individual and group training.

- Exercise while sitting
- Every chair can become a gym
- Get fit by sitting on a chair!
- Easy, safe, comfortable and yet effective training!







### **GYMSTICK CHAIR GYM PRO**

### Consist of:

- 4 pcs of leg units 2 pcs of extra light/red exercise bands 2 pcs of light/ green exercise bands • 2 pcs of foam coated handles • 2 pcs of ankle straps
- 1 door anchor 1 exercise chart 1 workout DVD
- Item code: 17001PRO



GYMSTICK' INNOVATION

### **NORDIC WALKING GYM**

Modify your Nordic Walking poles into a Gymstick!

With Nordic Walking Gym exercise bands you can modify your walking-, cross country- or alpine poles into a Gymstick exercise bar in just a few seconds by attaching the NW Gym bands on them. The combination of poles and bands will allow you to perform a complete workout improving your muscle strength, balance and mobility.

You can choose to exercise in between your walking programme in the open air or at home with the help of the NW Gym workout DVD.

### Nordic Walking Gym consists of:

- a pair of latex exercise bands with special pole attachment strap system
- a stylish black waistbag
- Nordic Walking Gym instruction/workout poster
- Gymstick Nordic Walking Gym workout DVD (incl. 2 prog