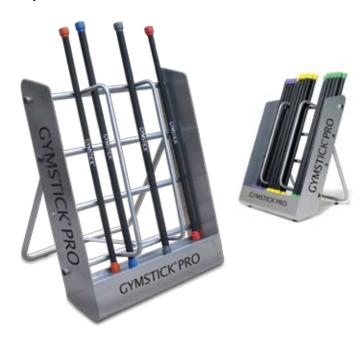

Gymstick Chair gym is ideal for elderly who tend to sit long times during the day but it serves superbly all fitness enthusiasts who want to benefit the sitting position when performing a muscle strength exercise. Chair gym brings comfort and safety to training and it suits for both individual and group training.