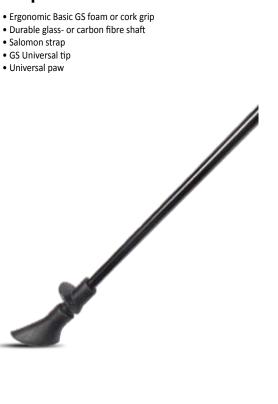

bre
- Grip: GS foam
- Strap: GS strap
- Tip: GS Universal
- Paw: Universal PawExercise bands available:
- Exercise bands available medium, strong
- Shaft colour: Green
- Lengths: 100–135/5 cm 39,5" – 52" /2"





### 25100\*-135\* Gymstick Force

(the three last figures refer to the length of the poles 100-135 cm)

Gymstick Force is designed for Nordic Walking enthusiasts who respect the excellent performance and lightness of the pole. Ideal for group instructing use.

- Shaft carbon index: 40 % carbon
- Grip: GS cork
- Strap: GS Universal
- Tip: GS sharp
- Paw: Universal Paw
- Exercise bands available: medium, strong
- Shaft colour: Light blue
- Lengths: 100–135/5 cm 39,5" 52" /2"



**NORDIC WALKING** WWW.GYMSTICK.COM

### **BASIC NORDIC WALKING POLES**



# The structure of the poles:



### 28000 Telescopic **Fitwalker**

Two-section telescopic Nordic walking poles. Continously adjustable 83 - 135 cm.

- Packing length 83 cm.
- Shaft composition: 20% carbon
- Grip: Basic GS cork
- Strap: Salomon strap - Tip: GS Universal
- Paw: Universal paw
- Shaft colour: lime-silver

to 135 cm

# Adjustable from 83

# 23100\*-135\* Walker One

(the three last figures refer to the length of the poles 100-135 cm)

- Shaft composition: 100% glassfibre
- Grip: Basic GS foam - Strap: Salomon strap
- Tip: GS Universal
- Paw: Universal paw
- Shaft colour: Black



### 26100\*-135\* Walker Two

(the three last figures refer to the length of the poles 100-135 cm)

- Shaft composition: 100% glassfiber
- Grip: Basic GS foam
- Strap: Salomon strap
- Tip: GS Universal
- Paw: Universal paw
- Shaft