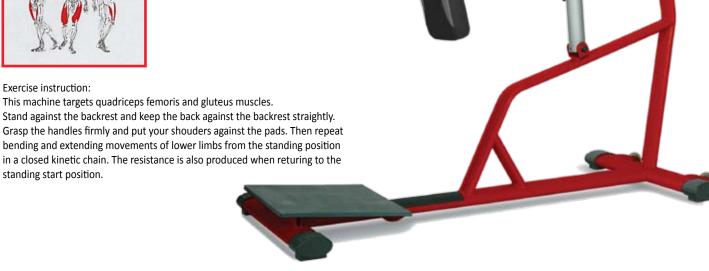

n movements of the upper limbs on the transversal plane.



# **PRO 50206 CHEST PRESS/**

Weight: 48 kg Size: 137x85x90 cm



# Exercise instruction:

This machine targets the pectoralis major, rear deltoid, rhomboideus, middle and lower parts of trapezius and some other back muscles.

Sit on the machine and keep your back against the backrest straightly. Grasp the handles with arms lifting horizontally. Then repeat adduction and abduction movements of the upper limbs on the transversal plane.



# PRO 50207 **DEEP SQUAT**

Weight: 63 kg Size: 175x80x113 cm



Stand against the backrest and keep the back against the backrest straightly. bending and extending movements of lower limbs from the standing position in a closed kinetic chain. The resistance is also produced when returing to the



# **PRO 50208 LEG PRESS**

Weight: 78 kg Size: 200x80x90 cm



# Exercise instruction:

This machine targets quadriceps femoris, gluteus and gastrocnemius muscles. Sit on the machine and keep your back against the backrest straightly. Grasp the handles firmly and keep your feet separate naturally. Then repeat seated bending and extending movements of lower limbs in a closed kinetic chain.









# **Gymstick Fitness concept**

Gymstick International has developed a fitness concept around three products, which offers the fitness enthusiast an easy and effective way to enjoy a healthy and active lifestyle. The Gymstick concept includes: Gymstick Original for indoors, Gymstick Aqua for water and Gymstick Nordic Walking for outdoors. These safe and effective activities can be performed ind