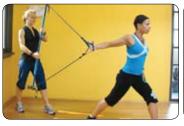

incl. 3 workout programmes)









- for group training, rehabilitation and exercise of the elderly.
- the resistance ranges from 1 to 10 kg / 2–22 lb.
- Item code: 11001

### Gymstick Original medium/blue

- for group training, junior athletes and women
- the resistance ranges from 1 to 15 kg / 2-33 lb.
- Item code: 11002

### Gymstick Original strong/black

- for group training, fit women and men who want to start exercising
- the resistance ranges from 1 to 20 kg / 2-44 lb.
- Item code: 11003

### Gymstick Original extra strong/silver

- for extremely fit men and athletes
- $\bullet$  the resistance ranges from 1 to 25 kg / 2–55 lb.
- Item code: 11004

### Gymstick Original superstrong / gold

- for athletes
- ullet the resistance ranges from 1 to 30 kg / 2–66 lb.
- Item code: 11005









RUBBER RESISTANCE WWW.GYMSTICK.COM

### **TELESCOPIC GYMSTICK**

Gymstick Telescopic is an adjustable version of Gymstick Original. It is the ultimate portable fitness tool. It's ideal for travellers, sports teams, athletes or anyone looking for a versatile portable fitness tool. The Telescopic Gymstick works just like Gymstick original but the stick part can be easily adjusted to its' full lenght 117 cm or to minimum length of 70 cm. The Telescopic Gymstick is a perfect tool especially for Personal Trainers who need to take the equipment to many places for their customers. Gymstick telescopic is also available in five different resistance levels.

### Telescopic Gymstick consists of:

- a three-piece telescopic fibreglass stick with a simple quick lock-mechanism
- max length 117cm