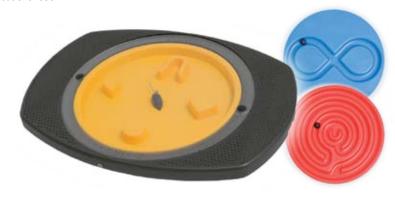

# **CONTENT**

| 2 Introduction                                    |            | 23 Nordic Walking                                                                                                                                                                                                                                                                                                                                                                                                                                                                                                                                                                                                                                                                                                                                                                                                                                                                                                                                                                                                                                                                                                                                                                                                                                                                                                                                                                                                                                                                                                                                                                                                                                                                                                                                                                                                                                                                                                                                                                                                                                                                                                              |            |
|---------------------------------------------------|------------|--------------------------------------------------------------------------------------------------------------------------------------------------------------------------------------------------------------------------------------------------------------------------------------------------------------------------------------------------------------------------------------------------------------------------------------------------------------------------------------------------------------------------------------------------------------------------------------------------------------------------------------------------------------------------------------------------------------------------------------------------------------------------------------------------------------------------------------------------------------------------------------------------------------------------------------------------------------------------------------------------------------------------------------------------------------------------------------------------------------------------------------------------------------------------------------------------------------------------------------------------------------------------------------------------------------------------------------------------------------------------------------------------------------------------------------------------------------------------------------------------------------------------------------------------------------------------------------------------------------------------------------------------------------------------------------------------------------------------------------------------------------------------------------------------------------------------------------------------------------------------------------------------------------------------------------------------------------------------------------------------------------------------------------------------------------------------------------------------------------------------------|------------|
|                                                   |            | GYMSTICK                                                                                                                                                                                                                                                                                                                                                                                                                                                                                                                                                                                                                                                                                                                                                                                                                                                                                                                                                                                                                                                                                                                                                                                                                                                                                                                                                                                                                                                                                                                                                                                                                                                                                                                                                                                                                                                                                                                                                                                                                                                                                                                       |            |
| 3 Rubber Resistance                               |            | • Start                                                                                                                                                                                                                                                                                                                                                                                                                                                                                                                                                                                                                                                                                                                                                                                                                                                                                                                                                                                                                                                                                                                                                                                                                                                                                                                                                                                                                                                                                                                                                                                                                                                                                                                                                                                                                                                                                                                                                                                                                                                                                                                        | 23.        |
| CVNACTICK                                         |            | Health                                                                                                                                                                                                                                                                                                                                                                                                                                                                                                                                                                                                                                                                                                                                                                                                                                                                                                                                                                                                                                                                                                                                                                                                                                                                                                                                                                                                                                                                                                                                                                                                                                                                                                                                                                                                                                                                                                                                                                                                                                                                                                                         | 23.        |
| GYMSTICK  • Original                              | 2          | • Force                                                                                                                                                                                                                                                                                                                                                                                                                                                                                                                                                                                                                                                                                                                                                                                                                                                                                                                                                                                                                                                                                                                                                                                                                                                                                                                                                                                                                                                                                                                                                                                                                                                                                                                                                                                                                                                                                                                                                                                                                                                                                                                        | 23.        |
| Original     Toloscope                            | 3.<br>4.   | Walker One                                                                                                                                                                                                                                                                                                                                                                                                                                                                                                                                                                                                                                                                                                                                                                                                                                                                                                                                                                                                                                                                                                                                                                                                                                                                                                                                                                                                                                                                                                                                                                                                                                                                                                                                                                                                                                                                                                                                                                                                                                                                                                                     | 24.        |
| • Telescope                                       | 4.<br>5.   | Walker Two                                                                                                                                                                                                                                                                                                                                                                                                                                                                                                                                                                                                                                                                                                                                                                                                                                                                                                                                                                                                                                                                                                                                                                                                                                                                                                                                                                                                                                                                                                                                                                                                                                                                                                                                                                                                                                                                                                                                                                                                                                                                                                                     | 24.        |
| <ul><li>Aqua</li><li>Bootcamp</li></ul>           | 5.<br>6.   | Fit Walker                                                                                                                                                                                                                                                                                                                                                                                                                                                                                                                                                                                                                                                                                                                                                                                                                                                                                                                                                                                                                                                                                                                                                                                                                                                                                                                                                                                                                                                                                                                                                                                                                                                                                                                                                                                                                                                                                                                                                                                                                                                                                                                     | 24.        |
| Power Wheelz Pro                                  | 7.         | Pro Walker                                                                                                                                                                                                                                                                                                                                                                                                                                                                                                                                                                                                                                                                                                                                                                                                                                                                                                                                                                                                                                                                                                                                                                                                                                                                                                                                                                                                                                                                                                                                                                                                                                                                                                                                                                                                                                                                                                                                                                                                                                                                                                                     | 24.        |
| Chair Gym Pro                                     | 8.         | Telescopic Fitwalker                                                                                                                                                                                                                                                                                                                                                                                                                                                                                                                                                                                                                                                                                                                                                                                                                                                                                                                                                                                                                                                                                                                                                                                                                                                                                                                                                                                                                                                                                                                                                                                                                                                                                                                                                                                                                                                                                                                                                                                                                                                                                                           | 24.        |
| Nordic Walking Gym                                | 9.         |                                                                                                                                                                                                                                                                                                                                                                                                                                                                                                                                                                                                                                                                                                                                                                                                                                                                                                                                                                                                                                                                                                                                                                                                                                                                                                                                                                                                                                                                                                                                                                                                                                                                                                                                                                                                                                                                                                                                                                                                                                                                                                                                |            |
| • Runners Gym                                     | 10.        | 25 Gymstick Pro Red Power Collection                                                                                                                                                                                                                                                                                                                                                                                                                                                                                                                                                                                                                                                                                                                                                                                                                                                                                                                                                                                                                                                                                                                                                                                                                                                                                                                                                                                                                                                                                                                                                                                                                                                                                                                                                                                                                                                                                                                                                                                                                                                                                           |            |
| Pro Exercise Band                                 | 11.        |                                                                                                                                                                                                                                                                                                                                                                                                                                                                                                                                                                                                                                                                                                                                                                                                                                                                                                                                                                                                                                                                                                                                                                                                                                                                                                                                                                                                                                                                                                                                                                                                                                                                                                                                                                                                                                                                                                                                                                                                                                                                                                                                |            |
| Gymstick Pro Exercise Tubing                      | 12.        | 26 Cardio Equipment                                                                                                                                                                                                                                                                                                                                                                                                                                                                                                                                                                                                                                                                                                                                                                                                                                                                                                                                                                                                                                                                                                                                                                                                                                                                                                                                                                                                                                                                                                                                                                                                                                                                                                                                                                                                                                                                                                                                                                                                                                                                                                            |            |
| 13 Exercise Balls                                 |            | GYMSTICK                                                                                                                                                                                                                                                                                                                                                                                                                                                                                                                                                                                                                                                                                                                                                                                                                                                                                                                                                                                                                                                                                                                                                                                                                                                                                                                                                                                                                                                                                                                                                                                                                                                                                                                                                                                                                                                                                                                                                                                                                                                                                                                       |            |
|                                                   |            | • Zeus 100                                                                                                                                                                                                                                                                                                                                                                                                                                                                                                                                                                                                                                                                                                                                                                                                                                                                                                                                                                                                                                                                                                                                                                                                                                                                                                                                                                                                                                                                                                                                                                                                                                                                                                                                                                                                                                                                                                                                                                                                                                                                                                                     | 26.        |
| GYMSTICK                                          |            | • Pro Glide                                                                                                                                                                                                                                                                                                                                                                                                                                                                                                                                                                                                                                                                                                                                                                                                                                                                                                                                                                                                                                                                                                                                                                                                                                                                                                                                                                                                                                                                                                                                                                                                                                                                                                                                                                                                                                                                                                                                                                                                                                                                                                                    | 27.        |
| Pro Exercise Ball                                 | 13.        | • Pro Crosstrainer 50                                                                                                                                                                                                                                                                                                                                                                                                                                                                                                                                                                                                                                                                                                                                                                                                                                                                                                                                                                                                                                                                                                                                                                                                                                                                                                                                                                                                                                                                                                                                                                                                                                                                                                                                                                                                                                                                                                                                                                                                                                                                                                          | 28.        |
| Pro Medicine Ball                                 | 13.        | Pro Exercisebike 50     Pro Provident Bills 50                                                                                                                                                                                                                                                                                                                                                                                                                                                                                                                                                                                                                                                                                                                                                                                                                                                                                                                                                                                                                                                                                                                                                                                                                                                                                                                                                                                                                                                                                                                                                                                                                                                                                                                                                                                                                                                                                                                                                                                                                                                                                 | 29.        |
| <ul> <li>Pro Double Grip Medicine Ball</li> </ul> | 13.        | • Pro Recubent Bike 50                                                                                                                                                                                                                                                                                                                                                                                                                                                                                                                                                                                                                                                                                                                                                                                                                                                                                                                                                                                                                                                                                                                                                                                                                                                                                                                                                                                                                                                                                                                                                                                                                                                                                                                                                                                                                                                                                                                                                                                                                                                                                                         | 30.        |
| Pro Redondo Ball                                  | 14.        | Pro Spin Bike 60     Pro Spin Bike 80                                                                                                                                                                                                                                                                                                                                                                                                                                                                                                                                                                                                                                                                                                                                                                                                                                                                                                                                                                                                                                                                                                                                                                                                                                                                                                                                                                                                                                                                                                                                                                                                                                                                                                                                                                                                                                                                                                                                                                                                                                                                                          | 31.        |
| Soft Exercise Ball                                | 14.        | <ul><li> Pro Spin Bike 80</li><li> Red Power Hercules 40 Treadmill</li></ul>                                                                                                                                                                                                                                                                                                                                                                                                                                                                                                                                                                                                                                                                                                                                                                                                                                                                                                                                                                                                                                                                                                                                                                                                                                                                                                                                                                                                                                                                                                                                                                                                                                                                                                                                                                                                                                                                                                                                                                                                                                                   | 32.<br>33. |
| Pro Reaction Ball                                 | 14.        | Pro Run 50 Treadmill                                                                                                                                                                                                                                                                                                                                                                                                                                                                                                                                                                                                                                                                                                                                                                                                                                                                                                                                                                                                                                                                                                                                                                                                                                                                                                                                                                                                                                                                                                                                                                                                                                                                                                                                                                                                                                                                                                                                                                                                                                                                                                           | 33.<br>34. |
| Pro Squeeze Ball                                  | 14.        | • Pro Ruii 50 Treadmiii                                                                                                                                                                                                                                                                                                                                                                                                                                                                                                                                                                                                                                                                                                                                                                                                                                                                                                                                                                                                                                                                                                                                                                                                                                                                                                                                                                                                                                                                                                                                                                                                                                                                                                                                                                                                                                                                                                                                                                                                                                                                                                        | 34.        |
| 15 Weight Resistance                              |            | 35 Strength Equipment                                                                                                                                                                                                                                                                                                                                                                                                                                                                                                                                                                                                                                                                                                                                                                                                                                                                                                                                                                                                                                                                                                                                                                                                                                                                                                                                                                                                                                                                                                                                                                                                                                                                                                                                                                                                                                                                                                                                                                                                                                                                                                          |            |
| GYMSTICK                                          |            | GYMSTICK                                                                                                                                                                                                                                                                                                                                                                                                                                                                                                                                                                                                                                                                                                                                                                                                                                                                                                                                                                                                                                                                                                                                                                                                                                                                                                                                                                                                                                                                                                                                                                                                                                                                                                                                                                                                                                                                                                                                                                                                                                                                                                                       |            |
| Pro Fitnessbag                                    | 15.        | Pro Functional Trainer                                                                                                                                                                                                                                                                                                                                                                                                                                                                                                                                                                                                                                                                                                                                                                                                                                                                                                                                                                                                                                                                                                                                                                                                                                                                                                                                                                                                                                                                                                                                                                                                                                                                                                                                                                                                                                                                                                                                                                                                                                                                                                         | 35.        |
| Pro Aerobic Bar                                   | 15.<br>15. | • Pro G8gym                                                                                                                                                                                                                                                                                                                                                                                                                                                                                                                                                                                                                                                                                                                                                                                                                                                                                                                                                                                                                                                                                                                                                                                                                                                                                                                                                                                                                                                                                                                                                                                                                                                                                                                                                                                                                                                                                                                                                                                                                                                                                                                    | 36.        |
| Pro Kettlebell                                    | 16.        | <ul> <li>Pro Adjustable Dumbbells</li> </ul>                                                                                                                                                                                                                                                                                                                                                                                                                                                                                                                                                                                                                                                                                                                                                                                                                                                                                                                                                                                                                                                                                                                                                                                                                                                                                                                                                                                                                                                                                                                                                                                                                                                                                                                                                                                                                                                                                                                                                                                                                                                                                   | 37.        |
| Vinyl Kettlebell                                  | 16.        |                                                                                                                                                                                                                                                                                                                                                                                                                                                                                                                                                                                                                                                                                                                                                                                                                                                                                                                                                                                                                                                                                                                                                                                                                                                                                                                                                                                                                                                                                                                                                                                                                                                                                                                                                                                                                                                                                                                                                                                                                                                                                                                                |            |
| Pro Neoprene Dumbbells                            | 17.        | 38 Red Power Circuit Intro                                                                                                                                                                                                                                                                                                                                                                                                                                                                                                                                                                                                                                                                                                                                                                                                                                                                                                                                                                                                                                                                                                                                                                                                                                                                                                                                                                                                                                                                                                                                                                                                                                                                                                                                                                                                                                                                                                                                                                                                                                                                                                     |            |
| Pro Rubber Surface Dumbbells                      | 17.        |                                                                                                                                                                                                                                                                                                                                                                                                                                                                                                                                                                                                                                                                                                                                                                                                                                                                                                                                                                                                                                                                                                                                                                                                                                                                                                                                                                                                                                                                                                                                                                                                                                                                                                                                                                                                                                                                                                                                                                                                                                                                                                                                |            |
| • Pro Pump Set                                    | 18.        | 39 Circuit Equipment                                                                                                                                                                                                                                                                                                                                                                                                                                                                                                                                                                                                                                                                                                                                                                                                                                                                                                                                                                                                                                                                                                                                                                                                                                                                                                                                                                                                                                                                                                                                                                                                                                                                                                                                                                                                                                                                                                                                                                                                                                                                                                           |            |
| 19 Balance & Stability                            |            | GYMSTICK                                                                                                                                                                                                                                                                                                                                                                                                                                                                                                                                                                                                                                                                                                                                                                                                                                                                                                                                                                                                                                                                                                                                                                                                                                                                                                                                                                                                                                                                                                                                                                                                                                                                                                                                                                                                                                                                                                                                                                                                                                                                                                                       |            |
|                                                   |            | <ul> <li>Pro Abduction/Adduction</li> </ul>                                                                                                                                                                                                                                                                                                                                                                                                                                                                                                                                                                                                                                                                                                                                                                                                                                                                                                                                                                                                                                                                                                                                                                                                                                                                                                                                                                                                                                                                                                                                                                                                                                                                                                                                                                                                                                                                                                                                                                                                                                                                                    | 39.        |
| GYMSTICK                                          |            | <ul> <li>Pro Biceps/Triceps Machine</li> </ul>                                                                                                                                                                                                                                                                                                                                                                                                                                                                                                                                                                                                                                                                                                                                                                                                                                                                                                                                                                                                                                                                                                                                                                                                                                                                                                                                                                                                                                                                                                                                                                                                                                                                                                                                                                                                                                                                                                                                                                                                                                                                                 | 39.        |
| • Pro Balance                                     | 19.        | <ul> <li>Pro Incline Up Press/Pull Down</li> </ul>                                                                                                                                                                                                                                                                                                                                                                                                                                                                                                                                                                                                                                                                                                                                                                                                                                                                                                                                                                                                                                                                                                                                                                                                                                                                                                                                                                                                                                                                                                                                                                                                                                                                                                                                                                                                                                                                                                                                                                                                                                                                             | 40.        |
| Balanco                                           | 20.        | <ul> <li>Pro Abdomen/Back Exercise</li> </ul>                                                                                                                                                                                                                                                                                                                                                                                                                                                                                                                                                                                                                                                                                                                                                                                                                                                                                                                                                                                                                                                                                                                                                                                                                                                                                                                                                                                                                                                                                                                                                                                                                                                                                                                                                                                                                                                                                                                                                                                                                                                                                  | 40.        |
| Balance Board with adjustable tilt                | 20.        | Pro Leg Extension/Curl                                                                                                                                                                                                                                                                                                                                                                                                                                                                                                                                                                                                                                                                                                                                                                                                                                                                                                                                                                                                                                                                                                                                                                                                                                                                                                                                                                                                                                                                                                                                                                                                                                                                                                                                                                                                                                                                                                                                                                                                                                                                                                         | 41.        |
| Stability Air Bad                                 | 20.        | Pro Pec/Butterfly                                                                                                                                                                                                                                                                                                                                                                                                                                                                                                                                                                                                                                                                                                                                                                                                                                                                                                                                                                                                                                                                                                                                                                                                                                                                                                                                                                                                                                                                                                                                                                                                                                                                                                                                                                                                                                                                                                                                                                                                                                                                                                              | 41.        |
|                                                   |            | Pro Chest Press/Rowing Machine                                                                                                                                                                                                                                                                                                                                                                                                                                                                                                                                                                                                                                                                                                                                                                                                                                                                                                                                                                                                                                                                                                                                                                                                                                                                                                                                                                                                                                                                                                                                                                                                                                                                                                                                                                                                                                                                                                                                                                                                                                                                                                 | 42.        |
| 21 Exercise Mats                                  |            | <ul><li>Pro Deep Squat</li><li>Pro Leg Press</li></ul>                                                                                                                                                                                                                                                                                                                                                                                                                                                                                                                                                                                                                                                                                                                                                                                                                                                                                                                                                                                                                                                                                                                                                                                                                                                                                                                                                                                                                                                                                                                                                                                                                                                                                                                                                                                                                                                                                                                                                                                                                                                                         | 42.<br>43. |
| GYMSTICK                                          |            |                                                                                                                                                                                                                                                                                                                                                                                                                                                                                                                                                                                                                                                                                                                                                                                                                                                                                                                                                                                                                                                                                                                                                                                                                                                                                                                                                                                                                                                                                                                                                                                                                                                                                                                                                                                                                                                                                                                                                                                                                                                                                                                                |            |
| Pro Exercise Mat                                  | 21.        | 44 Gymstick Group Fitness Concept                                                                                                                                                                                                                                                                                                                                                                                                                                                                                                                                                                                                                                                                                                                                                                                                                                                                                                                                                                                                                                                                                                                                                                                                                                                                                                                                                                                                                                                                                                                                                                                                                                                                                                                                                                                                                                                                                                                                                                                                                                                                                              |            |
| <ul> <li>Exercise Mat With Carry Bag</li> </ul>   | 21.        | dymstick droup rithess concept                                                                                                                                                                                                                                                                                                                                                                                                                                                                                                                                                                                                                                                                                                                                                                                                                                                                                                                                                                                                                                                                                                                                                                                                                                                                                                                                                                                                                                                                                                                                                                                                                                                                                                                                                                                                                                                                                                                                                                                                                                                                                                 |            |
| Exercise Mat Per                                  | 21.        | The Assessment of the Control of the |            |
| Overall Turining                                  |            | 47 Accessories                                                                                                                                                                                                                                                                                                                                                                                                                                                                                                                                                                                                                                                                                                                                                                                                                                                                                                                                                                                                                                                                                                                                                                                                                                                                                                                                                                                                                                                                                                                                                                                                                                                                                                                                                                                                                                                                                                                                                                                                                                                                                                                 |            |
| 22 Overall Training                               |            | GYMSTICK                                                                                                                                                                                                                                                                                                                                                                                                                                                                                                                                                                                                                                                                                                                                                                                                                                                                                                                                                                                                                                                                                                                                                                                                                                                                                                                                                                                                                                                                                                                                                                                                                                                                                                                                                                                                                                                                                                                                                                                                                                                                                                                       |            |
| GYMSTICK                                          |            | <ul> <li>Nordic Walking spare parts</li> </ul>                                                                                                                                                                                                                                                                                                                                                                                                                                                                                                                                                                                                                                                                                                                                                                                                                                                                                                                                                                                                                                                                                                                                                                                                                                                                                                                                                                                                                                                                                                                                                                                                                                                                                                                                                                                                                                                                                                                                                                                                                                                                                 | 47.        |
| Pro Step Board                                    | 22.        | <ul> <li>Gymstick Original, Telescope And Bootcamp spare parts</li> </ul>                                                                                                                                                                                                                                                                                                                                                                                                                                                                                                                                                                                                                                                                                                                                                                                                                                                                                                                                                                                                                                                                                                                                                                                                                                                                                                                                                                                                                                                                                                                                                                                                                                                                                                                                                                                                                                                                                                                                                                                                                                                      | 48.        |
| Adjustable Hand Grip                              | 22.        | <ul> <li>Power Wheelz Pro spare parts</li> </ul>                                                                                                                                                                                                                                                                                                                                                                                                                                                                                                                                                                                                                                                                                                                                                                                                                                                                                                                                                                                                                                                                                                                                                                                                                                                                                                                                                                                                                                                                                                                                                                                                                                                                                                                                                                                                                                                                                                                                                                                                                                                                               | 48.        |
| • Jump Rope                                       | 22.        | Chair Gym Pro spare parts                                                                                                                                                                                                                                                                                                                                                                                                                                                                                                                                                                                                                                                                                                                                                                                                                                                                                                                                                                                                                                                                                                                                                                                                                                                                                                                                                                                                                                                                                                                                                                                                                                                                                                                                                                                                                                                                                                                                                                                                                                                                                                      | 48.        |
| Door Gym Bar Set                                  | 22.        | Music & DVD's                                                                                                                                                                                                                                                                                                                                                                                                                                                                                                                                                                                                                                                                                                                                                                                                                                                                                                                                                                                                                                                                                                                                                                                                                                                                                                                                                                                                                                                                                                                                                                                                                                                                                                                                                                                                                                                                                                                                                                                                                                                                                                                  | 48.        |
| Weight Vest                                       | 22.        | Gymstick Bags                                                                                                                                                                                                                                                                                                                                                                                                                                                                                                                                                                                                                                                                                                                                                                                                                                                                                                                                                                                                                                                                                                                                                                                                                                                                                                                                                                                                                                                                                                                                                                                                                                                                                                                                                                                                                                                                                                                                                                                                                                                                                                                  | 49.        |
| Š                                                 |            | Gymstick Pro Racks                                                                                                                                                                                                                                                                                                                                                                                                                                                                                                                                                                                                                                                                                                                                                                                                                                                                                                                                                                                                                                                                                                                                                                                                                                                                                                                                                                                                                                                                                                                                                                                                                                                                                                                                                                                                                                                                                                                                                                                                                                                                                                             | 50.        |