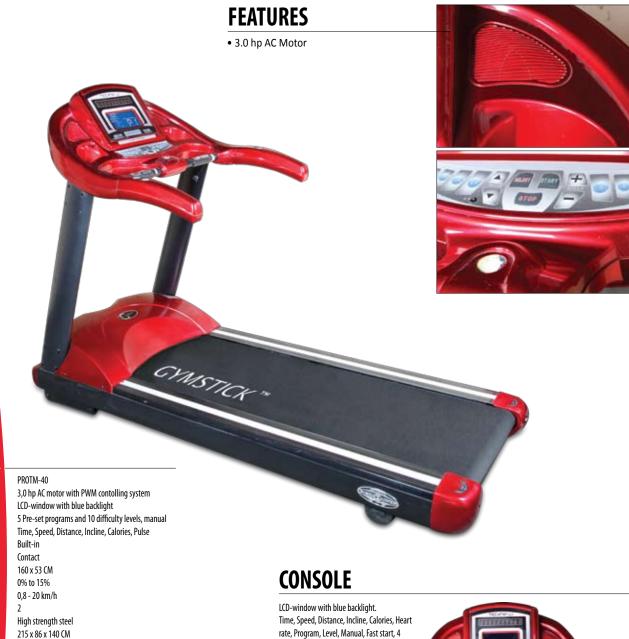

t Hand Pulse Heart Rate Receiver Heart Rate Belt** 

PRO SPIN80 Manual Magnetic V-Belt 406mm (3.3kg) 01:10 24 Battery (Computer) 160kg

Steel Yes

Yes

Yes Yes Yes

Yes Yes

Yes Yes Yes

Lcd Yes

> Yes Yes Optional

# **CONSOLE**



CARDIO EQUIPMENT WWW.GYMSTICK.COM

# **PRO HERCULES 40**



High speed, high performance and high comfort - that really is the best way to describe Hercules 40 semi commercial treadmill. It has very luxurious and supreme design. The easy-to-read large blue backlight LCD display screen provides all the feedback you need for an effective workout and with a top speed of 20km/h there's no excuse not to keep running! Pulse can be monitored via the hand sensors. With a built-in speakers and MP3 input you can lose yourself in your favourite music whilst working out.



Motor Console Programs Console Feedback Cooling Fan Heart Rate

**SPECS** 

Item Code

Belt Area Elevation Speed

Rollers Frame

Product dimensions
Product weight
Max. user weight

162 kg / 357 lbs

170 kg / 375 lbs



# PRO RUN 50



The Pro Run 50 Commercial Treadmill with its heavy gauge steel frame is designed to take the constant punishment of the commercial environment. Its durable powdercoat paint and aluminum side rails and console mast will keep it looking great for years. Eff ective heat management extends the life of a commercial treadmill. Our dual cooling fans circulate air around the motor and motor control board for a longer life. It's all in the





# **FEATURES**

- 3.0 hp AC Motor with Grade H Insulation
- Large 55 x 152 cm Workout Area
- Contact & Telemetric Heart Rat