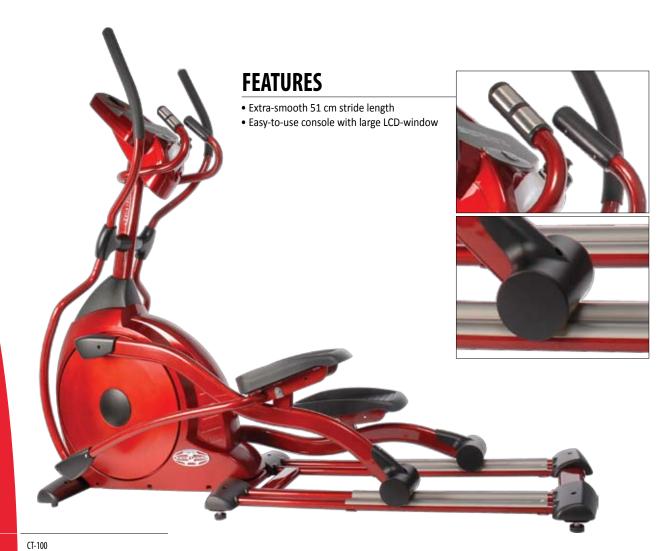

Gymstick Aqua is one of the best tools for group training, Personal training, rehabilitation or sports training in the water. Simply effective!