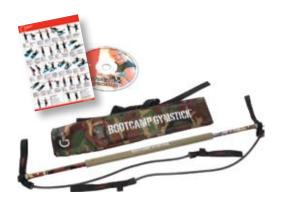

Boot Camp bag is designed to fit tight even when running or during the most demanding training sessions. Boot Camp Gymstick comes with two pairs of exercise bands in two different resistance levels allowing you to adjust the resistance according to the training level.

### Bootcamp Gymstick consists of:

- a three-piece telescopic fiberclass stick with an easy quick lock-mechanism.
- max lenght 117/46' min 70cm/27.5'
- durable soft foam hand grip
- two pairs of latex rubber resistance bands with durable fabric loops at both ends. Resistance levels: medium & strong and strong & extra strong
- a rubber stopper at both ends of the stick for attaching the exercise bands
- a stylish multifunction cover/carry bag bag in camouflage design
- instruction and workout poster
- a 60 min workout DVD









### **Gymstick Bootcamp Medium**

- Medium resistance bands are designed for female beginners, group training and juniors athletes. The resistance range is from 1 to 15 kg / 2-33lb
- Strong resistance bands are ideal for fit women, junior athletes and male beginners. The resistance range varies from 1 to 20 kg / 2-44lb
- Item code: 13323



### **Gymstick Bootcamp Heavy**

- **Strong** resistance bands are ideal for fit women, junior athletes and male beginners. The resistance range varies from 1 to 20 kg / 2-44lb
- Extra strong bands suit for fit men, extra fit women and athletes. The resistance ranges from 1 to 25 kg / 2 – 55 lb
- Item code: 13324

### **POWER WHEELZ PRO**

Gymstick Power Wheelz Pro is a fitness tool combining exercise rollers and exercise bands into one effectiv