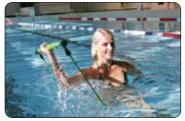

aqua movements)









### Gymstick Aqua light/green

- for aqua group training, rehabilitation and elderly
- ullet the resistance ranges from 1 to 10 kg / 2–22 lb.
- Item code: 14001

### Gymstick Aqua medium/blue

- for aqua group training and women
- the resistance ranges from 1 to 15 kg / 2-44 lb.
- Item code: 14002

### Gymstick Aqua strong/black

- for aqua group training, fit women and men who wants to start exercising the resistance ranges from 1 to 20 kg / 2–44 lb.
- Item code: 14003

### Gymstick Aqua extra strong/silver

- for extremely fit men and atletes
- $\bullet$  the resistance ranges from 1 to 25 kg / 2–55 lb.
- Item code: 14004

### Gymstick Aqua super strong/gold

- for athletes
- $\bullet$  the resistance ranges from 1 to 30 kg  $\,$  / 2–66 lb.
- Item code: 14005









RUBBER RESISTANCE WWW.GYMSTICK.COM

### **BOOTCAMP GYMSTICK**

Bootcamp Gymstick is a second generation telescopic Gymstick designed for demanding training workouts both indoors and in open air. The new camouflage appearance and the extremely durable construction and materials of Bootcamp Gymstick suit well for heavy use in outdoor or indoor training. The Boot Camp bag is designed to fit tight even when running or during the most demanding training sessions. Boot Camp Gymstick comes with two pairs of exercise bands in two different resistance levels allowing you to adjust the resistance according to the training level.

### Bootcamp Gymstick consists of:

- a three-piece telescopic fiberclass stick with an easy quick lock-mechanism.
- max lenght 117/46' min 70cm/27.5'
- durable sof