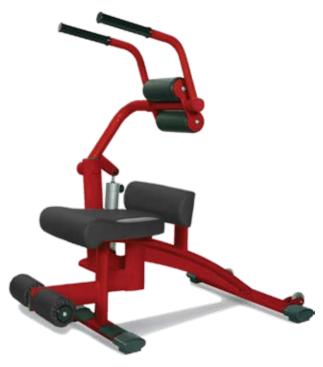

UP PRESS/ PULL DOWN

Weight: 50 kg Size: 137x85x90 cm

# Exercise instruction:

This machine targets shoulder and elbow joints,top part of pectoralis major,front deltoid,serratus anterior,middle latissimus dorsi and biceps muscles. Sit on the machine and keep back against the backrest straightly. Then grasp the handles firmly and repeat pushing and pulling movements of the upper limbs on the frontal plane.







# PRO 50203 ABDOMEN/BACK EXERCISE MACHINE

Weight: 51 kg Size: 120x80x107 cm

# Exercise instruction:

This machine targets the rectus abdominis and erector spinae muscles. Sit on the machine and keep your back against the rollers and put ankles between rollers and pedals. Then push up the handlebars and repeat flexion and extension movements of the trunk on the sagittal plane.



**CIRCUIT EQUIPMENT** WWW.GYMSTICK.COM

# **PRO 50204** LEG EXTENSION/CURL

Weight 58 kg Size: 162x162x90 cm



# Exercise instruction:

This machine targets quadriceps femoris, popliteus and gastrocnemius muscles. Sit on the machine and keep your back against the backrest straightly. Then grasp the handles firmly and put ankles between two rollers and repeat the extension and flexion movements of knee.



# **PRO 50205 PEC/BUTTERFLY**

Weight: 60 kg Size: 132x90x90 cm



# Exercise instruction:

This machine targets the pectoralis major, rear deltoid, rhomboideus, middle and lower parts of trapezius and some other back muscles.

Sit on the machine and keep your back against the backrest straightly. Grasp the handles with arms lifting horizontally. Then repeat adduction and abduction mov