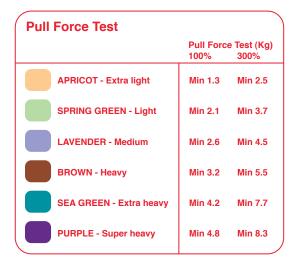

- Heavy           | Min 3.2    | Min 5.5             |
|      | SEA GREEN - Extra heavy | Min 4.2    | Min 7.7             |
|      | PURPLE - Super heavy    | Min 4.8    | Min 8.3             |



RUBBER RESISTANCE WWW.GYMSTICK.COM

# **Pro Exercise Tubing**

Gymstick Pro Exercise Tubing offers alternative to resistance band.

It allows more variation to exercises and is widely used both in the rehabilitative and strength training various sports.

### Gymstick Pro 30 meters tubing

### Item code:

61094-1 apricot extra light
61094-2 spring green light
61094-3 lavender medium
61094-4 brown heavy
61094-5 sea green extra heavy
61094-6 purple super heavy

### Accessories available:



Handle. Item code: 61102



Door anchor. Item code: 61103

### Available in:



# 30,5 m / 100 ft dispenser





### **Pro Exercise Ball**

The Gymstick Pro burst resistance exercise ball is recommended for professionals and heavy duty use in all club environments. Four common sizes are available for a custom fit. Static resistance 1500kg/3300lb and dynamic resistance 500kg/1100lb. Available in two different colours. The ball is designed to deflate slowly if punctured.

| Art.No:              | Colour:                   | Size:          |
|----------------------|---------------------------|----------------|
| 70045                | pearlized metallic red    | 45 cm          |
| 70055                | pearlized metallic red    | 55 cm          |
| 70065                | pearlized metallic red    | 65 cm          |
| 70075                | pearlized metallic red    | 75 cm          |
|