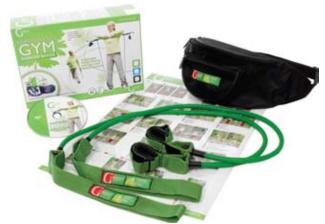

K' INNOVATION

### **NORDIC WALKING GYM**

Modify your Nordic Walking poles into a Gymstick!

With Nordic Walking Gym exercise bands you can modify your walking-, cross country- or alpine poles into a Gymstick exercise bar in just a few seconds by attaching the NW Gym bands on them. The combination of poles and bands will allow you to perform a complete workout improving your muscle strength, balance and mobility.

You can choose to exercise in between your walking programme in the open air or at home with the help of the NW Gym workout DVD.

### Nordic Walking Gym consists of:

- a pair of latex exercise bands with special pole attachment strap system
- a stylish black waistbag
- Nordic Walking Gym instruction/workout poster
- Gymstick Nordic Walking Gym workout DVD (incl. 2 programmes)



















### Nordic Walking Gym light/green

- the resistance ranges from 1 to 10kg / 2-22 lb.
- Item code: 20021



- the resistance ranges from 1 to 15 kg / 2 -33 lb
- Item code: 20022



### Nordic Walking Gym strong/black

- the resistance ranges from 1 to 20 kg / 2 44 lb.
- Item code: 20023

RUBBER RESISTANCE WWW.GYMSTICK.COM

### **GYMSTICK RUNNER'S GYM**

# GYMSTICK RUTTER'S GHIII

An active runner easily forgets about muscle condition training and stretching – the main focus being on running! Still it is obvious that one does not improve as a runner by just running, it is vital to pay attention to muscle strength training and maintenance of mobility.

Runner's Gym is a fitness tool designed for runners, walkers and nordic walkers for muscle strength training in open air an