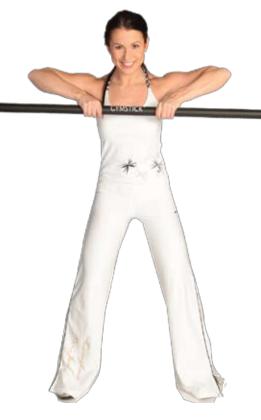

- Includes workout DVD
- Available in 4 different weight levels:

**62055-5** - 5 KG / 20 x 50 cm / Light green **62055-10** - 10 KG / 22,5 x 55 cm / Purple **62055-15** - 15 KG / 22,5 x 55 cm / Blue **62055-20** - 20 KG / 25 x 60 cm / Red





Aerobic bar is a classic fitness tool; a simple, one piece solid iron, weighted fitness bar encased in high quality easy grip rubber for a secure and comfortable grip. User friendly, cost effective and versatile, Aerobic bar can be used not only in group exercise and the fitness center, but also for personal training, physical therapy, and home workouts.

### 4 different weights:

61051-3 3 KG: 102,5 x 5 CM / black-orange 61051-4 4 KG: 102,5 x.5,7 CM / black-red 61051-6 6 KG: 102,5 x 6,2 CM / black-blue 61051-8 8 KG: 102,5 x 6,5 CM / black-grey





CYMSTICK

**WEIGHT RESISTANCE** WWW.GYMSTICK.COM

### **Pro Kettlebell**

The stylish Gymstick Pro Kettlebell is made of cast iron with neoprene cover. The Pro Kettlebell is availbale in several different weights:

61098-4 4kg 61098-8 8kg 61098-12 12kg 61098-16 16kg 61098-20 20kg 61098-24 24kg 61098-28 28kg 61098-32 32kg 61098-40 40kg

Unlike traditional dumbbells, the kettlebell's center of mass is extended beyond the hand. This makes the swinging movements possible. Because more muscle groups are utilized for swinging movement of a kettlebell than during the lifting of dumbbells, the kettlebell workout is more effective. Also micro-muscles are needed to balance a swinging kettlebell.





- High quality vinyl casing improves durability and rubber stops protect flooring and diminishes n