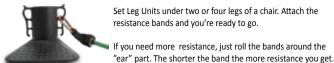

ess tool to be used with a chair. Attaching the bands onto a chair with four legs will transform the chair to a compact fitness studio! Tens of muscle strength and mobility exercises can be performed either on sitting on the chair or on standing by the chair. Open your own gym anywhere – all you need is a chair and Gymstick Chair gym!

Gymstick Chair gym is ideal for elderly who tend to sit long times during the day but it serves superbly all fitness enthusiasts who want to benefit the sitting position when performing a muscle strength exercise. Chair gym brings comfort and safety to training and it suits for both individual and group training.

- Exercise while sitting
- Every chair can become a gym
- Get fit by sitting on a chair!
- Easy, safe, comfortable and yet effective training!







### **GYMSTICK CHAIR GYM PRO**

### Consist of:

- 4 pcs of leg units 2 pcs of extra light/red exercise bands 2 pcs of light/ green exercise bands • 2 pcs of foam coated handles • 2 pcs of ankle straps
- 1 door anchor 1 exercise chart 1 workout DVD
- Item code: 17001PRO



GYMSTICK' INNOVATION

### **NORDIC WALKING GYM**

Modify your Nordic Walking poles into a Gymstick!

With Nordic Walking Gym exercise bands you can modify your walking-, cross country- or alpine poles into a Gymstick exercise bar in just a few seconds by attaching the NW Gym bands on them. The combination of poles and bands will allow you to perform a complete workout improving your muscle strength, balance and mobility.

You can choose to exercise in between your walking programme in the open air or at home with the