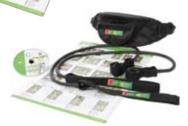

o a Gymstick exercise bar in just a few seconds by attaching the NW Gym bands on them. The combination of poles and bands will allow you to perform a complete workout improving your muscle strength, balance and mobility.

You can choose to exercise in between your walking programme in the open air or at home with the help of the NW Gym workout DVD.

### Nordic Walking Gym consists of:

- a pair of latex exercise bands with special pole attachment strap system
- a stylish black waistbag
- Nordic Walking Gym instruction/workout poster
- Gymstick Nordic Walking Gym workout DVD (incl. 2 programmes)



















### Nordic Walking Gym light/green

- the resistance ranges from 1 to 10kg / 2-22 lb.
- Item code: 20021



- the resistance ranges from 1 to 15 kg / 2 -33 lb
- Item code: 20022



### Nordic Walking Gym strong/black

- the resistance ranges from 1 to 20 kg / 2 44 lb.
- Item code: 20023

RUBBER RESISTANCE WWW.GYMSTICK.COM

### **GYMSTICK RUNNER'S GYM**

# GYMSTICK RUTTER'S GHIII

An active runner easily forgets about muscle condition training and stretching – the main focus being on running! Still it is obvious that one does not improve as a runner by just running, it is vital to pay attention to muscle strength training and maintenance of mobility.

Runner's Gym is a fitness tool designed for runners, walkers and nordic walkers for muscle strength training in open air and/or indoors. Runner's Gym is based on resistance bands which make up a complete fitness tool with the supplements - all fitting into the Runner's belt. The belt has also place for drinking bottle