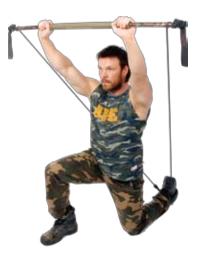

oot Camp bag is designed to fit tight even when running or during the most demanding training sessions. Boot Camp Gymstick comes with two pairs of exercise bands in two different resistance levels allowing you to adjust the resistance according to the training level.

### Bootcamp Gymstick consists of:

- a three-piece telescopic fiberclass stick with an easy quick lock-mechanism.
- max lenght 117/46' min 70cm/27.5'
- durable soft foam hand grip
- two pairs of latex rubber resistance bands with durable fabric loops at both ends. Resistance levels: medium & strong and strong & extra strong
- a rubber stopper at both ends of the stick for attaching the exercise bands
- a stylish multifunction cover/carry bag bag in camouflage design
- instruction and workout poster
- a 60 min workout DVD









### **Gymstick Bootcamp Medium**

- Medium resistance bands are designed for female beginners, group training and juniors athletes. The resistance range is from 1 to 15 kg / 2-33lb
- Strong resistance bands are ideal for fit women, junior athletes and male beginners. The resistance range varies from 1 to 20 kg / 2-44lb
- Item code: 13323



### **Gymstick Bootcamp Heavy**

- **Strong** resistance bands are ideal for fit women, junior athletes and male beginners. The resistance range varies from 1 to 20 kg / 2-44lb
- Extra strong bands suit for fit men, extra fit women and athletes. The resistance ranges from 1 to 25 kg / 2 – 55 lb
- Item code: 13324

### **POWER WHEELZ PRO**

Gymstick Power Wheelz Pro is a fitness tool combining exercise rollers and exercise bands into one effective