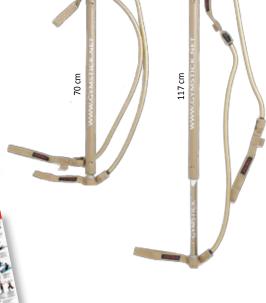

o its' full lenght 117 cm or to minimum length of 70 cm. The Telescopic Gymstick is a perfect tool especially for Personal Trainers who need to take the equipment to many places for their customers. Gymstick telescopic is also available in five different resistance levels.

### Telescopic Gymstick consists of:

- a three-piece telescopic fibreglass stick with a simple quick lock-mechanism
- max length 117cm/ 46" / min 70cm/27.5"
- a pair of latex rubber resistance tubes with durable fabric loops at both ends
- a rubber stopper at both ends of the stick for attaching the exercise bands

### Telescopic Gymstick comes with:

- a stylish fabric cover/carry bag
- a Gymstick instruction and workout poster (incl. 18 basic movements)
- a 60 min Gymstick workout DVD (incl. 3 workout programmes)







### Telescopic Gymstick light/green

- for group training, rehabilitation and exercise of the elderly.
- the resistance ranges from 1 to 10 kg / 2–22 lb.
- Item code: 13001



- Telescopic Gymstick medium/blue
   for group training, junior athletes and women
- the resistance ranges from 1 to 15 kg / 2-33 lb.
- Item code: 13002

### Telescopic Gymstick strong/black

- for group training, fit women and men who want to start exercising
- the resistance ranges from 1 to 20 kg / 2–44 lb.
- Item code: 13003



### Telescopic Gymstick extra strong/silver

- for extremely fit men and athletes
- the resistance ranges from 1 to 25 kg / 2-55 lb.
- Item code: 13004



- for athletes
- the resistance ranges from 1 to 30 kg / 2–66 lb.
- Item code: 13005



JYMSTICK INNOVATION



### **GYMSTICK AQUA*