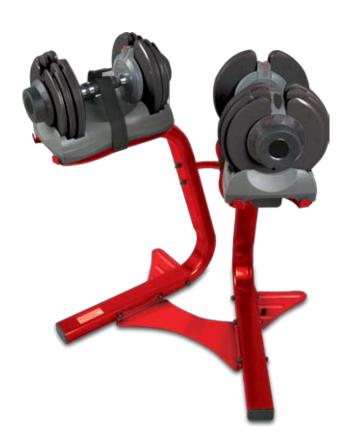

### Bootcamp Gymstick consists of:

- a three-piece telescopic fiberclass stick with an easy quick lock-mechanism.
- max lenght 117/46' min 70cm/27.5'
- durable soft foam hand grip
- two pairs of latex rubber resistance bands with durable fabric loops at both ends. Resistance levels: medium & strong and strong & extra strong
- a rubber stopper at both ends of the stick for attaching the exercise bands
- a stylish multifunction cover/carry bag bag in camouflage design
- instruction and workout poster
- a 60 min workout DVD