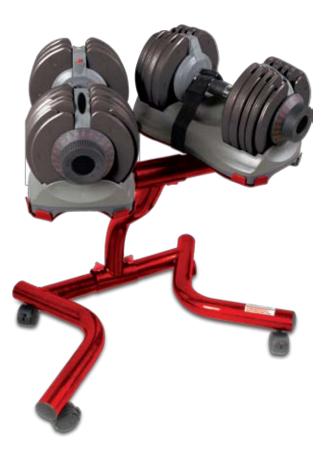

is to move to different weights for diffrerent exercises.

You'll also enjoy the benefits of the ergonomically designed stand that stops you stooping to the floor to pick up your weights. We've used these ourselves and it makes your workout much easier, quicker and more enjoyable.

The 32.5kg set is made for those who have been lifting weights for a while and need a more challenging weight limit than the standard 17.5kg.



# 17,5 kg

- Compact dumbbell set for home or studio.
- Dial up from 2.5 to 17.5 kg in seven 2.5 kg steps.
- Single dial control to set weights.
- Ergo grip handles with textured rubber grips.
- Mid height titled rack to avoid stooping.
- Security straps to hold dumbbells on rack.
- colour: black / chrome
- Size with rack (H)75, (W)50, (D)70cm.
- Item code: PRO 17,5KG





# RED POWER

# 32,5 kg

- Compact dumbbell set for home or studio.
- Dial up from 2.5 to 32.5 kg in thirteen 2.5 kg steps.
- Single dial control to set weights.
- Ergo grip handles with textured rubber grips.
- Mid height titled rack to avoid stooping.
- Security straps to hold dumbbells on rack.
- colour: black / chrome
- Size with rack (H)75, (W)50, (D)70cm.
- Item code: PRO 32,5KG



# **GYMSTICK RED POWER CIRCUIT**

The Gymstick PRO Red Power hydraulic Circuit line is perfect for gyms, school environment, hotel or rehabilitation classes, as it puts the fun into fitness.

The PRO Circuit range is a must for schools or NHS rehabilitation professionals who need a range of portable, reliable, easy-to-use and most importantly SAFE range of fitness equipment. A nine-piece circuit can eas