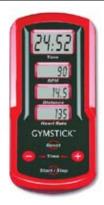

e is easy to use and easy to read. Simply set the workout time and get started. The tension is manually adjusted by turning the micro-adjustment knob below the console. This moves the rare-earth magnets towards the flywheel to increase resistance. The combination of these magnets and perfectly balanced fl ywheel (with most of its weight concentrated in the outer perimeter) help create the smoothest elliptical feel. Combine this with the ergonomically placed foot pedals and the direct drive, and your clients won't just be using the Pro Glide for a group exercise class, but also for their regular

When your clients achieve their perfect RPM, they will begin to experience the Pro Glide's characteristic floating effect, which will keep them working out longer and thus achieving their fitness



# PRO CROSS 50



The Gymstick Pro Crosstrainer 50 commercial elliptical is designed for the commercial environment, from its heavy-gauge steel frame to its durable painting. The extra-smooth feel of the Pro Cross 50 comes from the combinations of ergonomically positioned foot plates, 20" stride length and perfectly balanced intergrated generator/fly wheel system. This combination, along with the easy-to-use console will keep your clients happy workout after workout.





# **SPECS**

Item Code Console

Programs

**Console Feedback** 

Cooling Fan Heart Rate Program Levels Resistance System

Frame

Stride Length Power Product Dimensions Product Weight Max. User Weight

PRO CROSS50 Large Blue-LED Matrix Window w/ 20-Character LED Message Center, Separate LED Heart Rate Bar, and Integrated