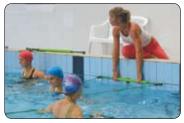

a movements)









### Gymstick Aqua light/green

- for aqua group training, rehabilitation and elderly
- ullet the resistance ranges from 1 to 10 kg / 2–22 lb.
- Item code: 14001

### Gymstick Aqua medium/blue

- for aqua group training and women
- the resistance ranges from 1 to 15 kg / 2-44 lb.
- Item code: 14002

### Gymstick Aqua strong/black

- for aqua group training, fit women and men who wants to start exercising the resistance ranges from 1 to 20 kg / 2–44 lb.
- Item code: 14003

### Gymstick Aqua extra strong/silver

- for extremely fit men and atletes
- $\bullet$  the resistance ranges from 1 to 25 kg / 2–55 lb.
- Item code: 14004

### Gymstick Aqua super strong/gold

- for athletes
- $\bullet$  the resistance ranges from 1 to 30 kg  $\,$  / 2–66 lb.
- Item code: 14005









RUBBER RESISTANCE WWW.GYMSTICK.COM

### **BOOTCAMP GYMSTICK**

Bootcamp Gymstick is a second generation telescopic Gymstick designed for demanding training workouts both indoors and in open air. The new camouflage appearance and the extremely durable construction and materials of Bootcamp Gymstick suit well for heavy use in outdoor or indoor training. The Boot Camp bag is designed to fit tight even when running or during the most demanding training sessions. Boot Camp Gymstick comes with two pairs of exercise bands in two different resistance levels allowing you to adjust the resistance according to the training level.

### Bootcamp Gymstick consists of:

- a three-piece telescopic fiberclass stick with an easy quick lock-mechanism.
- max lenght 117/46' min 70cm/27.5'
- durable soft fo