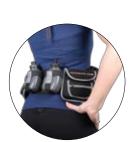

hor must be first fixed onto a tree or a stable bench and the resistance bands are attached to the anchor by a carabiner.

Possible to perform tens of muscle strength exercises for upper body, mid section and lower body muscles or combined exercises for activating several muscle groups simultaneously.

Easy to take along, easy to use anywhere at all times and yet effective. Regular training brings more speed into the running performance and improves strength.

### Runner's Gym consists of:

- Runner Gym belt with two big pockets, mobile phone pocket and two drinking bottles
   4 pcs 52 cm medium resistance latex exercise bands with aluminium carabiner hooks
- 2 pcs ankle straps
- 2 pcs foam gripped handles
- 1 pcs tree or door attachement anchor
- 1 pcs exercise poster
- Item code: 20100







### **Pro Exercise Band**

Gymstick Pro Low Powder and Low Protein Exercise Band are to avoid the dissatisfaction with the messiness of the conventional powdery bands and also to get rid of the concerns for latex allergy (Note: powder is used to prevent the tackiness of the latex). To get rid of these concerns, Gymstick Exercise Band are low in powder and low in protein, thereby improving the user's comfort and also avoiding the concern for latex allergy. The protein allergy problem is solved by two steps: first of all, Gymstick Exercise Band is treated to remove most of the proteins content in latex. Secondly, Gymstick Exercise Band is washed to remove the excessive powder on the band, thereby reducing the possibility of the powder acting as a transporting agent of proteins into the