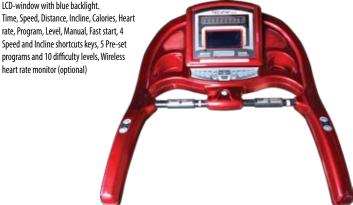

*CONSOLE**



CARDIO EQUIPMENT WWW.GYMSTICK.COM

# **PRO HERCULES 40**



High speed, high performance and high comfort - that really is the best way to describe Hercules 40 semi commercial treadmill. It has very luxurious and supreme design. The easy-to-read large blue backlight LCD display screen provides all the feedback you need for an effective workout and with a top speed of 20km/h there's no excuse not to keep running! Pulse can be monitored via the hand sensors. With a built-in speakers and MP3 input you can lose yourself in your favourite music whilst working out.



Motor Console Programs Console Feedback Cooling Fan Heart Rate

**SPECS** 

Item Code

Belt Area Elevation Speed

Rollers Frame

Product dimensions
Product weight
Max. user weight

162 kg / 357 lbs

170 kg / 375 lbs



# PRO RUN 50



The Pro Run 50 Commercial Treadmill with its heavy gauge steel frame is designed to take the constant punishment of the commercial environment. Its durable powdercoat paint and aluminum side rails and console mast will keep it looking great for years. Eff ective heat management extends the life of a commercial treadmill. Our dual cooling fans circulate air around the motor and motor control board for a longer life. It's all in the





# **FEATURES**

- 3.0 hp AC Motor with Grade H Insulation
- Large 55 x 152 cm Workout Area
- Contact & Telemetric Heart Rate
- Habasit® Commercial Belt

• Heavy-Gauge Steel Frame with Aluminum Console Masts



# **SPECS**

Item Code Console

**Programs** 

Console Feedback

**Cooling Fan** Heart Rate Running surface Speed Motor Deck

Belt R