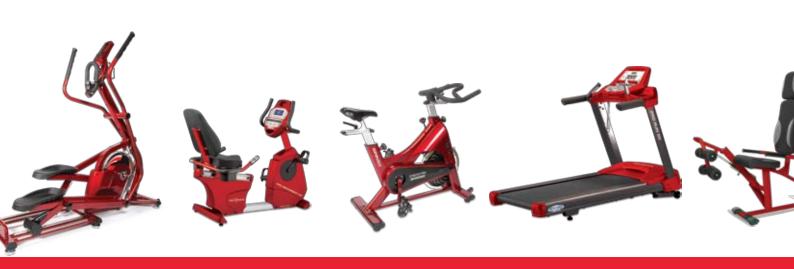

### **GYMSTICK AQUA**

Gymstick Aqua is a fitness tool that combines the exercise bands and water resistance exercise into one effective workout. Until now it has not been possible to train with any equipment above the water – with Aqua Gymstick it is possible!