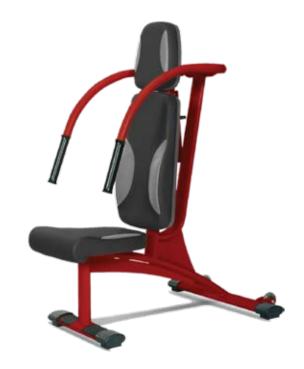

# PRO 50201 BICEPS/TRICEPS EXERCISE MACHINE

Weight: 34 kg Size: 110x80x106 cm

# Exercise instruction:

This machine targets the biceps and triceps muscles.

Sit on the machine and keep your back straight. Put your elbows onto the pad and keep the elbow joint and rotating point of handles matched. Then repeat the flexion and extension movements of the elbow.





# PRO 50202 INCLINE UP PRESS/ PULL DOWN

Weight: 50 kg Size: 137x85x90 cm

# Exercise instruction:

This machine targets shoulder and elbow joints,top part of pectoralis major,front deltoid,serratus anterior,middle latissimus dorsi and biceps muscles. Sit on the machine and keep back against the backrest straightly. Then grasp the handles firmly and repeat pushing and pulling movements of the upper limbs on the frontal plane.







# PRO 50203 ABDOMEN/BACK EXERCISE MACHINE

Weight: 51 kg Size: 120x80x107 cm

# Exercise instruction:

This machine targets the rectus abdominis and erector spinae muscles. Sit on the machine and keep your back against the rollers and put ankles between rollers and pedals. Then push up the handlebars and repeat flexion and extension movements of the trunk on the sagittal plane.



**CIRCUIT EQUIPMENT** WWW.GYMSTICK.COM

# **PRO 50204** LEG EXTENSION/CURL

Weight 58 kg Size: 162x162x90 cm



# Exercise instruction:

This machine targets quadriceps femoris, popliteus and gastrocnemius muscles. Sit on the machine and keep your back against the backrest straightly. Then grasp the handles firmly and put ankles between two rollers and repeat the extension and flexion movements of knee.



#