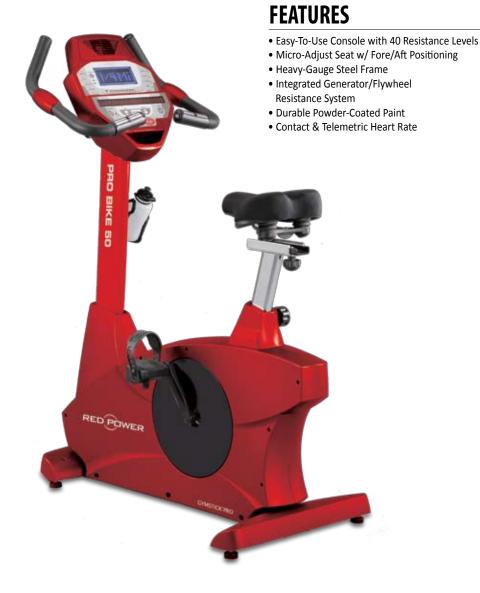

ack

Cooling Fan Heart Rate Program Levels Resistance System

Frame

Seat Seat Post

Handlebars Pedals Power Product Dimensions Product Weight Max. User Weight PRO BIKE50 Large Blue-LED Matrix Window w/ 20-Character LED Message Center, Separate LED Heart Rate Bar, and Integrated Reading Rack 2 Heart Rate (Standard & Auto Pilot), Hill, Fat Burn, Cardio, Strength, Interval, Custom, Fit Test, and Manual Time, Distance, Calories, Watts, Speed, RPM, Pulse, METs Single Turbo Cooling Fan Telemetric and Contact Integrated Generator w/ 13.5 kg Flywheel Heavy-Gauge High-Strength Steel w/ **Durable Powder-Coat Paint Dual-Spring Cushioned Seat** Easy-Ratchet w/Full Fore/Aft Adjustment Multi-Grip Position **Dual-Width Self-Balancing** Self-Generating 43" x 22" x 54" 52 kg / 115 lbs. 200 kg / 450 lbs.



# **CONSOLE**

The console is easy to use and boasts ample easy-to-read motivational information. A quick touch of the fan button and your clients will be cooled by a turbo powered fan.

Touch the upper "Display" button to view the workout in either a Track or Workout profile on the large LED Matrix. There are 10 diff erent programs to keep the user motivated, from Heart Rate to Strength to Fat Burn; most have 40 resistance levels. The console features a Fit Test program, or the user can simply push "Start" and begin their workout. A convenient cargo holder off ers storage for a cell phone or room keys.

The console is also used on the Pro Recumbent 50 and the Pro Cross 50 This makes it easy for clients to vary their workouts on diff erent machi and help them achieve their fi tness goals