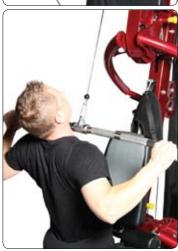

nal arm press.

Seat and seat back are easily adjusted and locked in place to personalize the position and the support you want.

We recommend this machine small PT studios or home gyms looking for high quality with reasonable cost.

Optional leg press station

# Standard accessories

Aluminum short bar and wide lat bar with center cable attachment point, ab/tri strap, ankle strap, and instructional wall chart to guide users through a complete range of exercises. Heavy weight stack

# **Specs**

Product dimensions: 195 x 150 x 218 cm
Frame: High-strenght 2.0-3.0mm steel tubing / durable powder- coat paint
Weight stack: 91kg
Accessories: 1 ankle strap, 1 triceps & ab crunch strap, 2 D-ring grips
EN957 certified

• Item code: PRO G8GYM

# Assembled with leg press:

# 195 x 200 x 218 cm









STRENGTH EQUIPMENT WWW.GYMSTICK.COM

# PRO ADJUSTABLE DUMBBELLS WITH STAND

New from Gymstick Pro are the exciting Dial Tech Dumbells for home or studio. Their twist-to-select mechanism makes changing weight for different workouts a doddle. The comfortable handles and secure locking mechanism also add to the package to create a superb solution for home and commercial weights.

Once you try these selectorised dumbells you'll be impressed by how easy it is to move to different weights for diffrerent exercises.

You'll also enjoy the benefits of the ergonomically designed stand that stops you stooping to the floor to pick up your weights. We've used these ourselves and it makes your workout much easier, quicker and more enjoyable.

The 32.5kg set is made for those who have been lifting we