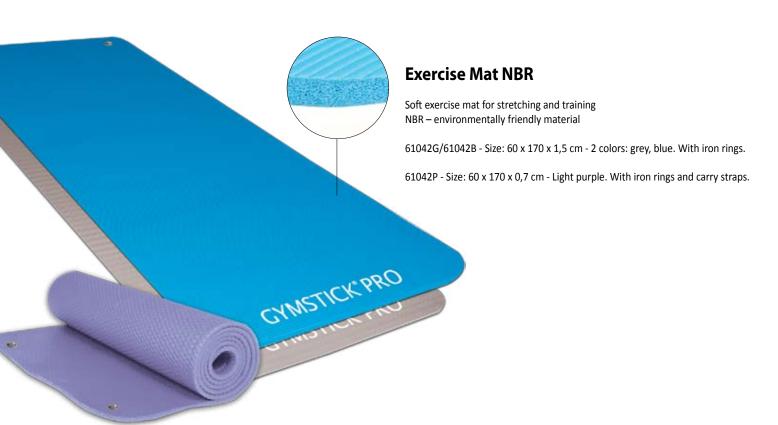

### Telescopic Gymstick comes with:

- a stylish fabric cover/carry bag
- a Gymstick instruction and workout poster (incl. 18 basic movements)
- a 60 min Gymstick workout DVD (incl. 3 workout programmes)