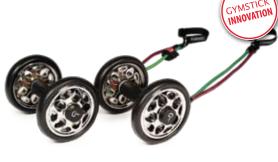

Red refers to power, hence the red tie of business people and the red carpet for celebrities and VIPs.

The elegant looks of the PRO Red Power collection brings new dimension to fitness: you can decorate your fitness facility with them!