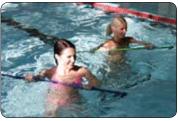

qua movements)









### Gymstick Aqua light/green

- for aqua group training, rehabilitation and elderly
- ullet the resistance ranges from 1 to 10 kg / 2–22 lb.
- Item code: 14001

### Gymstick Aqua medium/blue

- for aqua group training and women
- the resistance ranges from 1 to 15 kg / 2-44 lb.
- Item code: 14002

### Gymstick Aqua strong/black

- for aqua group training, fit women and men who wants to start exercising the resistance ranges from 1 to 20 kg / 2–44 lb.
- Item code: 14003

### Gymstick Aqua extra strong/silver

- for extremely fit men and atletes
- $\bullet$  the resistance ranges from 1 to 25 kg / 2–55 lb.
- Item code: 14004

### Gymstick Aqua super strong/gold

- for athletes
- $\bullet$  the resistance ranges from 1 to 30 kg  $\,$  / 2–66 lb.
- Item code: 14005









RUBBER RESISTANCE WWW.GYMSTICK.COM

### **BOOTCAMP GYMSTICK**

Bootcamp Gymstick is a second generation telescopic Gymstick designed for demanding training workouts both indoors and in open air. The new camouflage appearance and the extremely durable construction and materials of Bootcamp Gymstick suit well for heavy use in outdoor or indoor training. The Boot Camp bag is designed to fit tight even when running or during the most demanding training sessions. Boot Camp Gymstick comes with two pairs of exercise bands in two different resistance levels allowing you to adjust the resistance according to the training level.

### Bootcamp Gymstick consists of:

- a three-piece telescopic fiberclass stick with an easy quick lock-mechanism.
- max lenght 117/46' min 70cm/27.5'
- durable soft